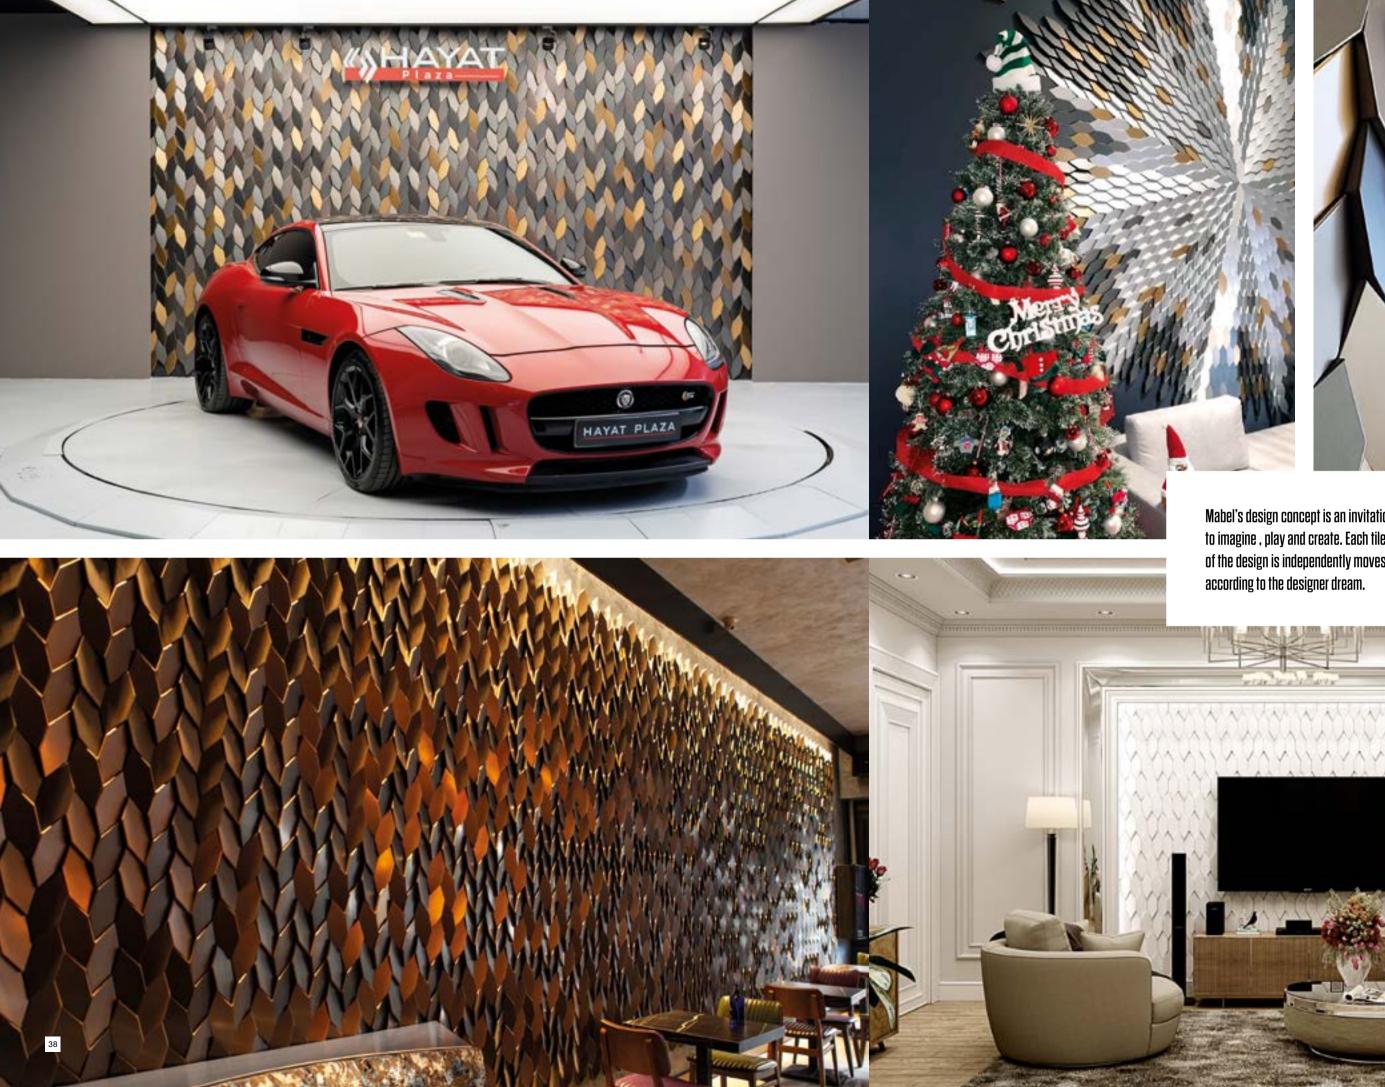

# MABEL

This small polygonal tiles in opposing directions to create a subtle geometric stripe. Design of the tile give a sense of depths to the Wall by playing with the lights and shadows created by Mabel 's polygonal geometry.

-

Mabel's design concept is an invitation to imagine , play and create. Each tile of the design is independently moves according to the designer dream.

A modern , textural wall & ceiling feature of Mabel let you to create many different magnificent wall designs. The power of the design gives each Wall or ceiling a unique character of its own.

# **Product Introduction Guide / Mabel**

Mabel is the newest and latest wall design panel of the world which was launched at the begining of March 2018 by 3D WALL. Mabel model has model modular lines which bring impact to spaces with pattern, texture and color.