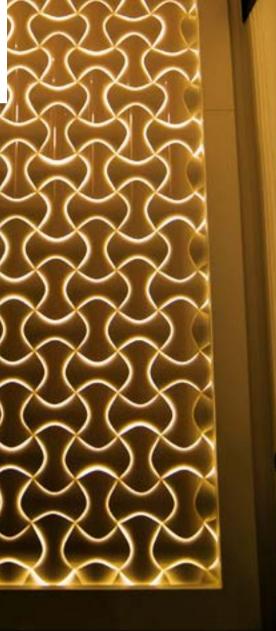

# Spline

3D WALL "Spline" has 3d knitting visuality which is inspired by the moving of splay lines, its elegant, simple, fashionable design.

# An integral and modular programme

The integrel, modular panel programme "Spline" is fully geared to the requirements that architects set for panels. Extremely comprehensive in terms of colors and surface finishes. "Spline" is also available with LED lightining. The panels are suitable for interior wall and ceiling surfaces.