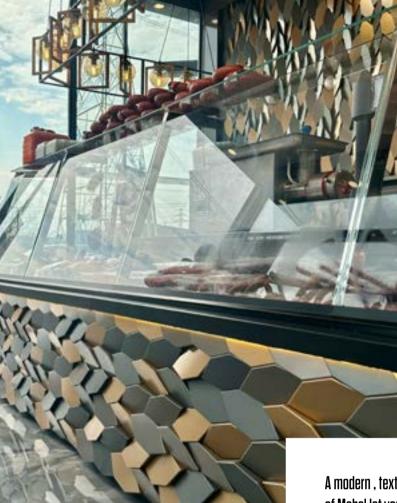

# MABEL

This small polygonal tiles in opposing directions to create a subtle geometric stripe. Design of the tile give a sense of depths to the Wall by playing with the lights and shadows created by Mabel 's polygonal geometry.

-

Mabel's design concept is an invitation to imagine , play and create. Each tile of the design is independently moves according to the designer dream.

A modern , textural wall & ceiling feature of Mabel let you to create many different magnificent wall designs. The power of the design gives each Wall or ceiling a unique character of its own.