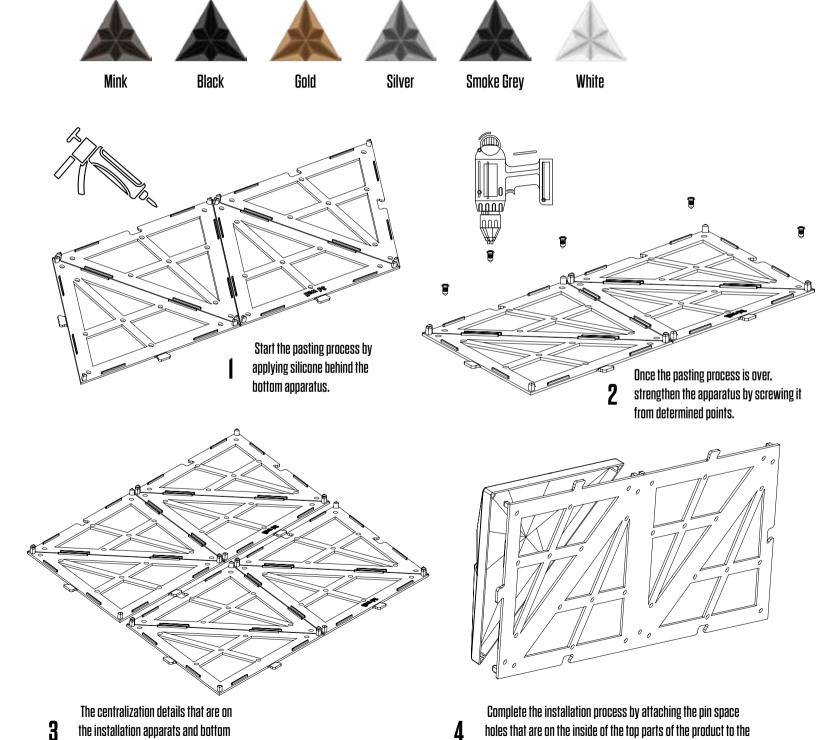

applying silicone behind the bottom apparatus.

The centralization details that are on the installation apparats and bottom apparatus are each other.attached to

3

2 strengthen the apparatus by screwing it from determined points.

Complete the installation process by attaching the pin space holes that are on the inside of the top parts of the product to the pin bulges that are on the bottom installation apparatus.

Penta, from the Ancient Greek meaninng "combining from of five" consist of a modular tile designed using irregular concave & covex lines at different highs and angles on the plan. The different highs and angles give a sens of depths to the wall by playing with the lights and shadows created by Penta's asymmetric geometry.