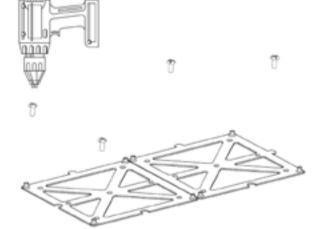

# **Product Introduction Guide / Norm**

Norm was designed as a modular wall design panel at the begining of Agust 2014 by 3D WALL. Norm model has modular lines which bring impact to spaces with pattern, texture and color. There will be 2 different part: 1 - buttom installation part 2 - upper visual part The upper visual part will be installed after the bottom part. The sub-frame part has screwing and centering holes. It can be centered to each other easly. The installation method is same as LEGO system.

applying silicone behind the bottom apparatus.

The centralization details that are on the installation apparats and bottom apparatus are each other.attached to

3

2 strengthen the apparatus by screwing it from determined points.

Complete the installation process by attaching the pin space holes that are on the inside of the top parts of the product to the pin bulges that are on the bottom installation apparatus.

Penta, from the Ancient Greek meaninng "combining from of five" consist of a modular tile designed using irregular concave & covex lines at different highs and angles on the plan. The different highs and angles give a sens of depths to the wall by playing with the lights and shadows created by Penta's asymmetric geometry.