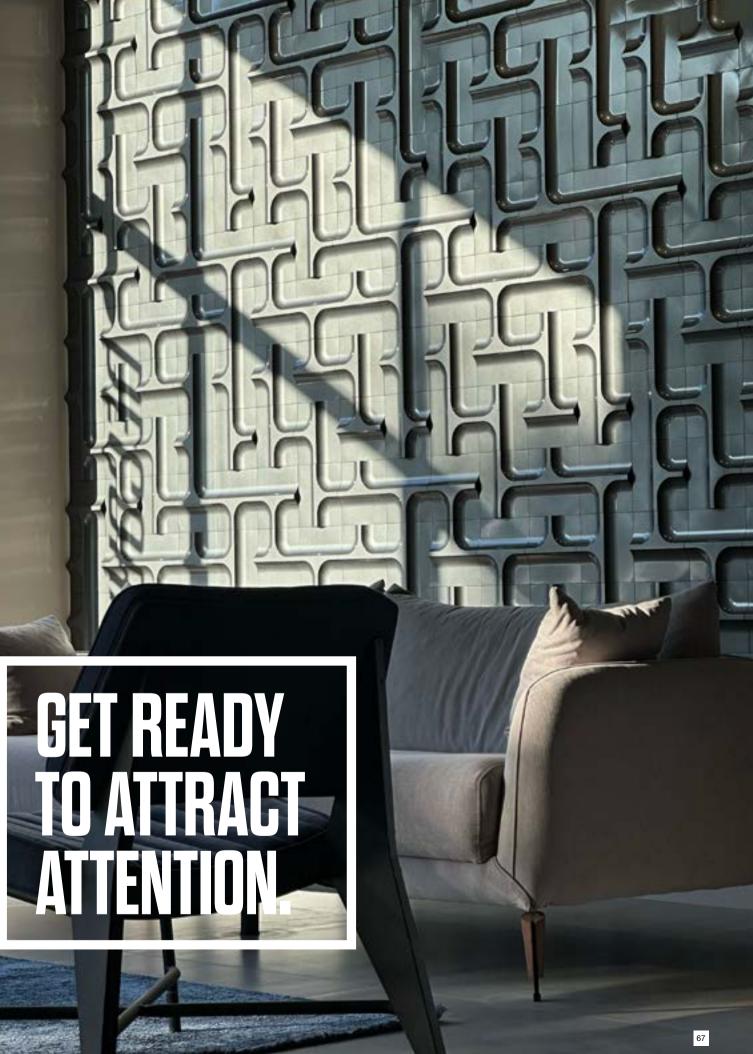

the installation apparats and bottom apparatus are each other.attached to

holes that are on the inside of the top parts of the product to the pin bulges that are on the bottom installation apparatus.

SOHO, which was designed by referring to the fluidity and simplicity of modern design, adapts to many spaces thanks to the diversity in its fiction and compositions. It creates an extremely warm ambiance with its stable and soft lines in its form. In places where it is applied such as cafes, restaurants, hotels, educational buildings, health buildings and plaza entrance areas, it offers visual elegance to the spaces with the soft shadows that occur when artificial and natural light is reflected on its surface from different angles.

### Design Idea of 'SOHO'

3D WALL panels, which do not put extra load on the building thanks to their light structure, they are durable and long-lasting panels in the industry. The decorative application panels, which are produced in varying section thicknesses in the range of 15-20 mm and reached to maximum strength, provide the opportunity to be used for many years with their strong and non-deforming structure.

With the unique design of the SOHO model, you can create many different patterns and surfaces.