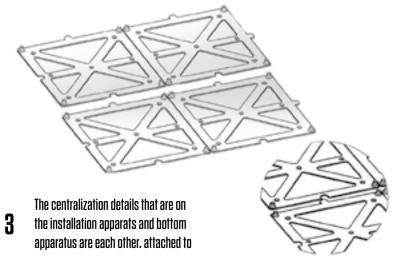

# **Product Introduction Guide / Norm**

Norm was designed as a modular wall design panel at the begining of Agust 2014 by 3D WALL. Norm model has modular lines which bring impact to spaces with pattern, texture and color. There will be 2 different part: 1 - buttom installation part 2 - upper visual part The upper visual part will be installed after the bottom part. The sub-frame part has screwing and centering holes. It can be centered to each other easly. The installation method is same as LEGO system.

applying silicone behind the bottom apparatus.

The centralization details that are on the installation apparats and bottom apparatus are each other.attached to

3

2 strengthen the apparatus by screwing it from determined points.