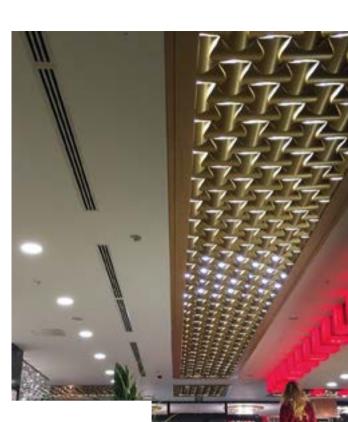

# Spline

3D WALL "Spline" has 3d knitting visuality which is inspired by the moving of splay lines, its elegant, simple, fashionable design.

# An integral and modular programme

The integrel, modular panel programme "Spline" is fully geared to the requirements that architects set for panels. Extremely comprehensive in terms of colors and surface finishes. "Spline" is also available with LED lightining. The panels are suitable for interior wall and ceiling surfaces.

# PASSION FOR FASHION

"SPLINE" gives each wall or surface a unique character of its own.

"Spline" panels are made of different kind of plastics which are prefered in ise of high polymer technology. This characteristics make the product strong, durable, light.