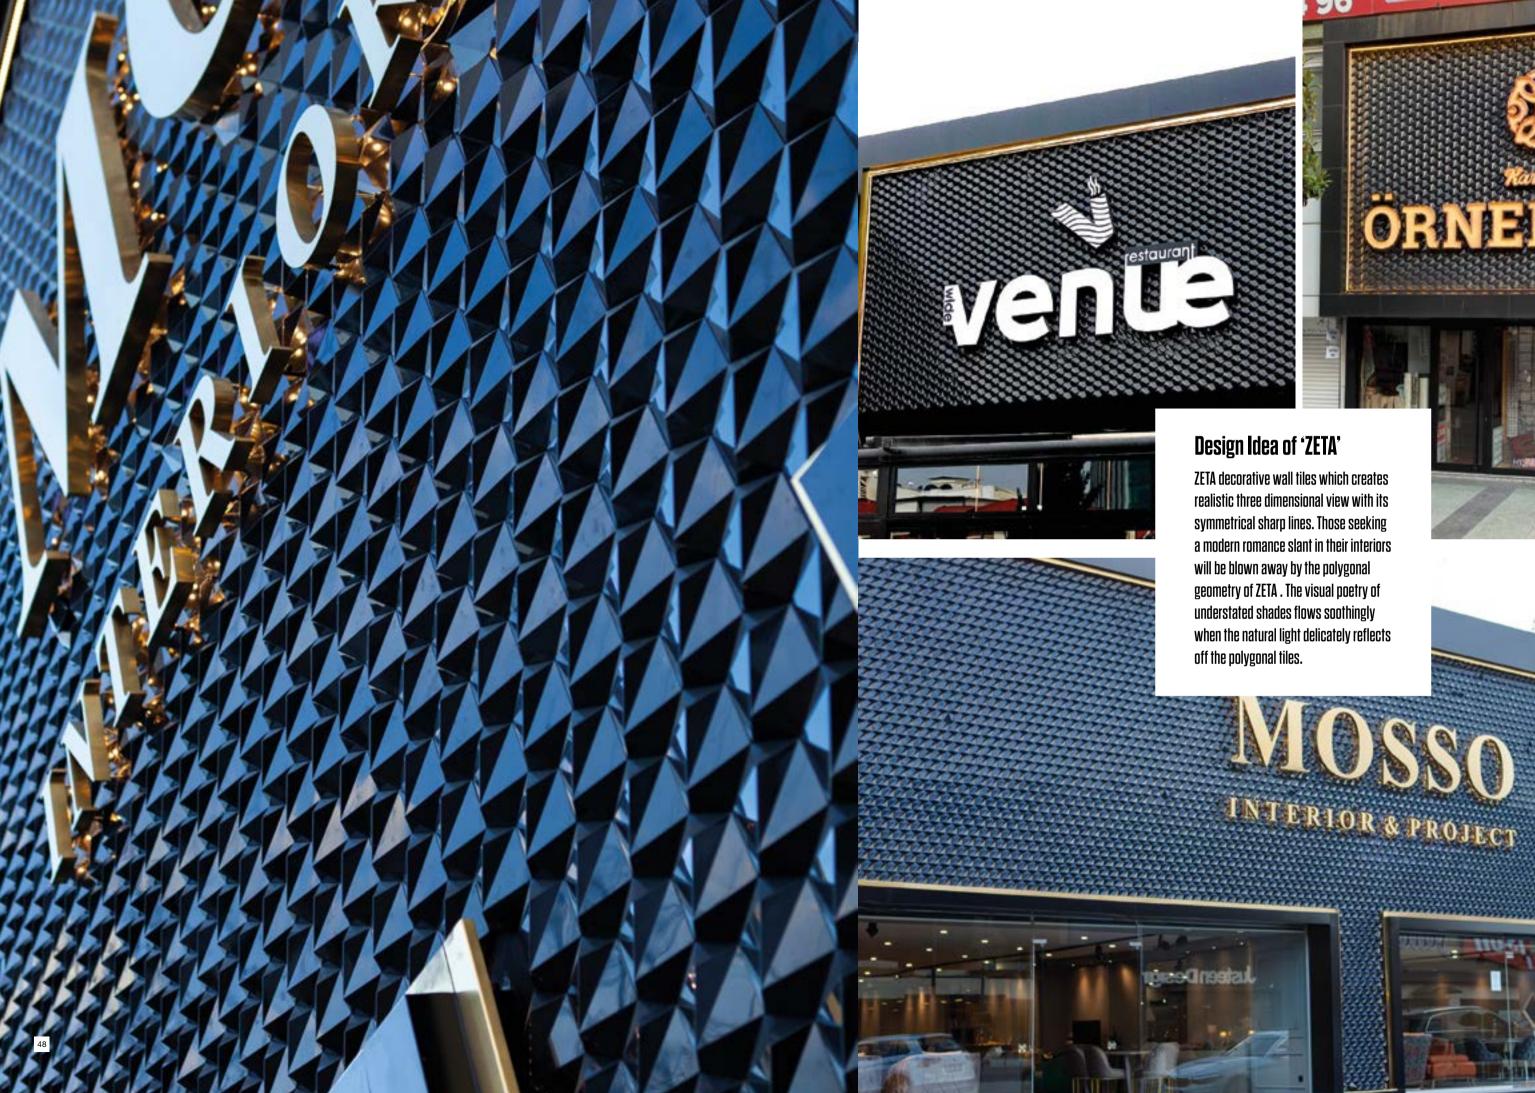

## Design Idea of 'ZETA'

REEL

ZETA decorative wall tiles which creates realistic three dimensional view with its symmetrical sharp lines. Those seeking a modern romance slant in their interiors will be blown away by the polygonal geometry of ZETA . The visual poetry of understated shades flows soothingly when the natural light delicately reflects off the polygonal tiles. 

ZETA decorative wall tiles which creates realistic three dimensional view with its symmetrical sharp lines. Those seeking a modern romance slant in their interiors will be blown away by the polygonal geometry of ZETA . The visual poetry of understated shades flows soothingly when the natural light delicately reflects

ÖRNEK HAL

Angular and askew, Zeta celebrates the beauty of asymmetry. Comprising 3-dimensional tiles, Zeta takes its inspiration from the art of origami where complex geometry is woven by folding the paper. Just like in origami, the uneven surfaces of the 3D tiles are folded onto one plane to engender an intricate hexagonal shape. Whether in randomized configurations or intentional graphic arrangements, Zeta's playful interaction with light and shadow is sure to seize the attention of the viewers.