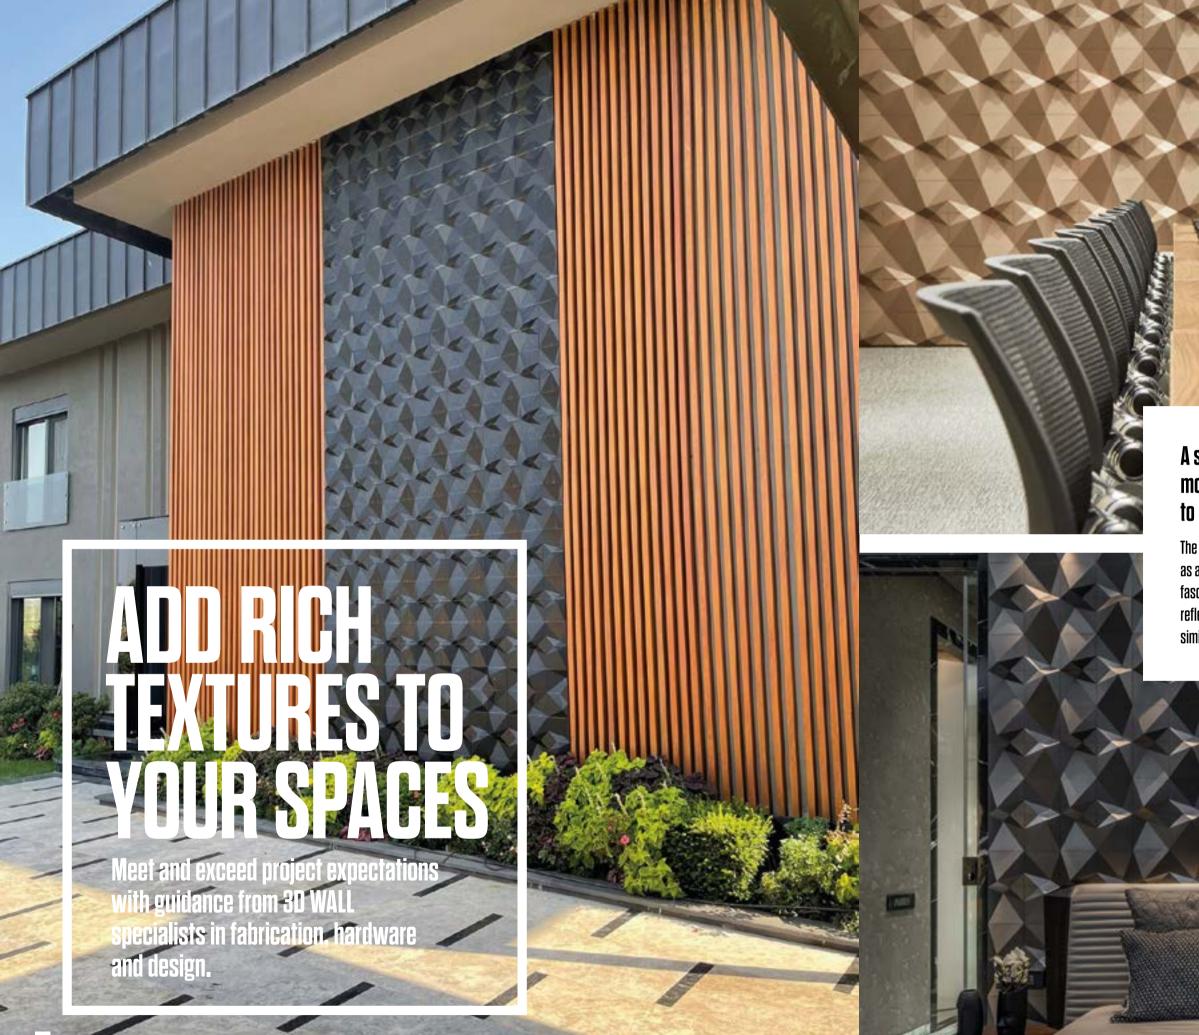

# NORM

This small hexagonal tile is laid on a surface pivoted at varied angles to show differing shades and create subtle imagery and graphics.

ZAR

ZARA

Sophisticated panels bring impact to spaces with functional pattern, texture and color

# NODULAR MODULAR MALLARTS

This mesmerizing panelling is made up of small hexagonal tiles on a surface pivoted at varied angles to show different shades and create imagery and graphics.

### A series of beautiful, aesthetic, modular systems that are simple to specify and install

The multi-faceted tile when assemble as a wall, make a vibrant surface that fascinate the eyes by its multitude reflections creating layered pattern similar to natural scenery.