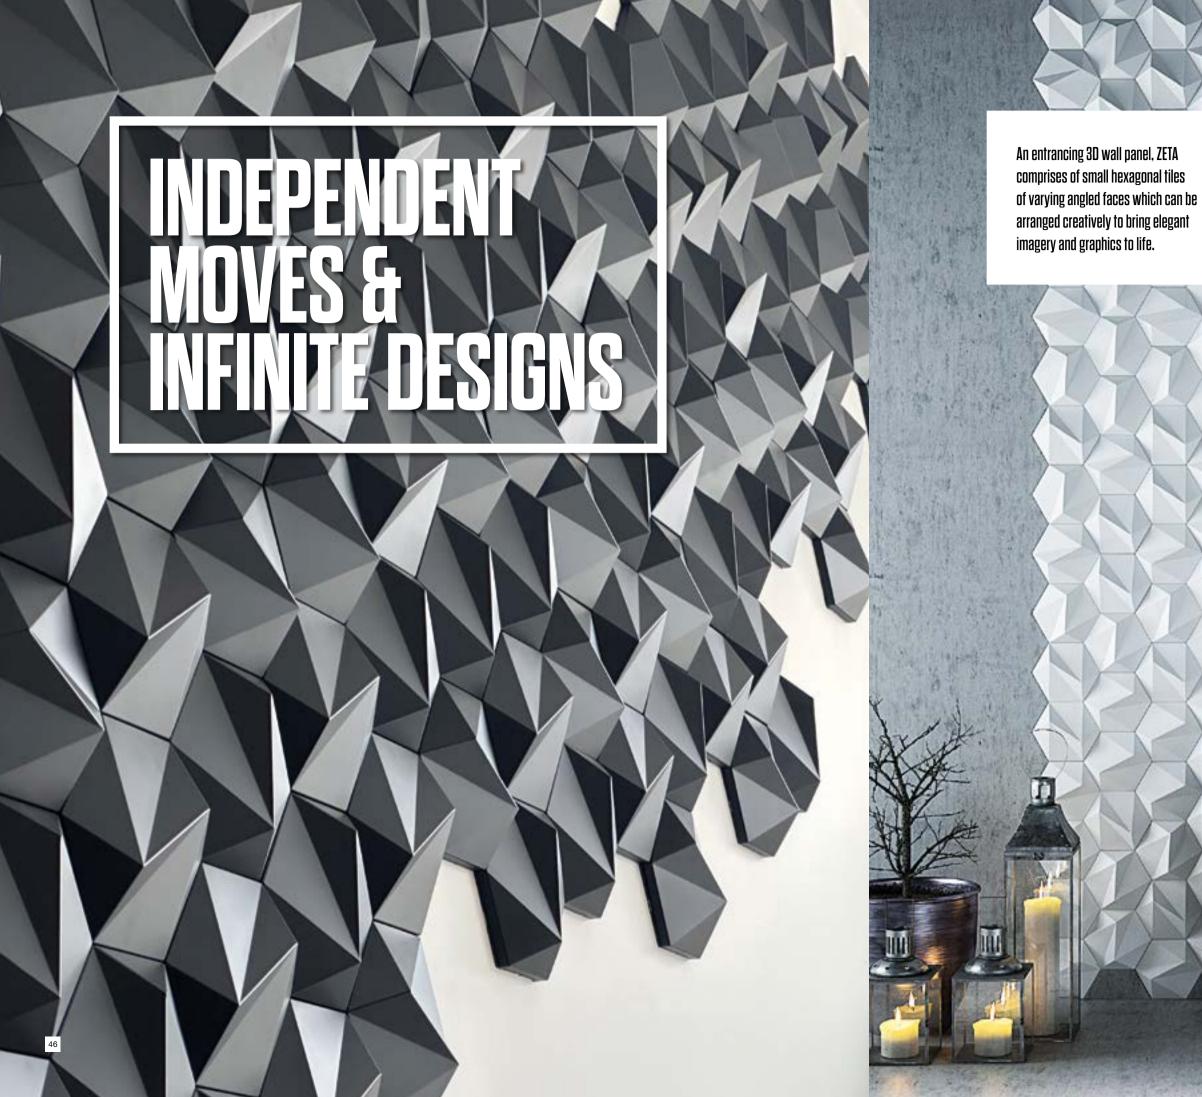

Featuring three-dimensional hexagonal tiles, "ZETA" is an elegant version of the honeycomb pattern that is available in both glazed and matt finishes as well as different colors. Their angled faces lead to a nuanced symphony of shades and can be arranged to create subtle images and graphics.

## Design Idea of 'ZETA'

REEL

ZETA decorative wall tiles which creates realistic three dimensional view with its symmetrical sharp lines. Those seeking a modern romance slant in their interiors will be blown away by the polygonal geometry of ZETA . The visual poetry of understated shades flows soothingly when the natural light delicately reflects off the polygonal tiles. 

ZETA decorative wall tiles which creates realistic three dimensional view with its symmetrical sharp lines. Those seeking a modern romance slant in their interiors will be blown away by the polygonal geometry of ZETA . The visual poetry of understated shades flows soothingly when the natural light delicately reflects