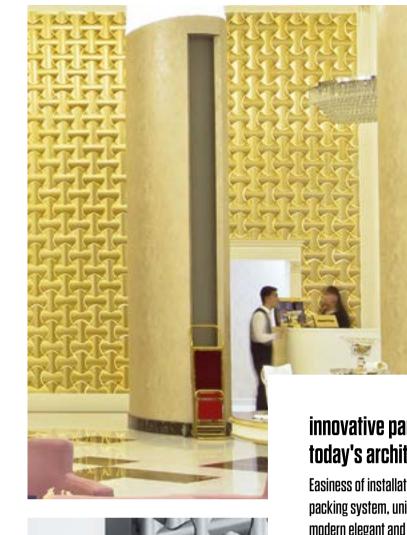

# Spline

3D WALL "Spline" has 3d knitting visuality which is inspired by the moving of splay lines, its elegant, simple, fashionable design.

# An integral and modular programme

The integrel, modular panel programme "Spline" is fully geared to the requirements that architects set for panels. Extremely comprehensive in terms of colors and surface finishes. "Spline" is also available with LED lightining. The panels are suitable for interior wall and ceiling surfaces.

# PASSION FOR FASHION

"SPLINE" gives each wall or surface a unique character of its own.

"Spline" panels are made of different kind of plastics which are prefered in ise of high polymer technology. This characteristics make the product strong, durable, light.

# innovative panel concept for today's architecture

Easiness of installation, practicability of packing system, unique concept design, modern elegant and attractive apprearance support product usage in contemporary architecture. The latest innovative wall panel design of 2013