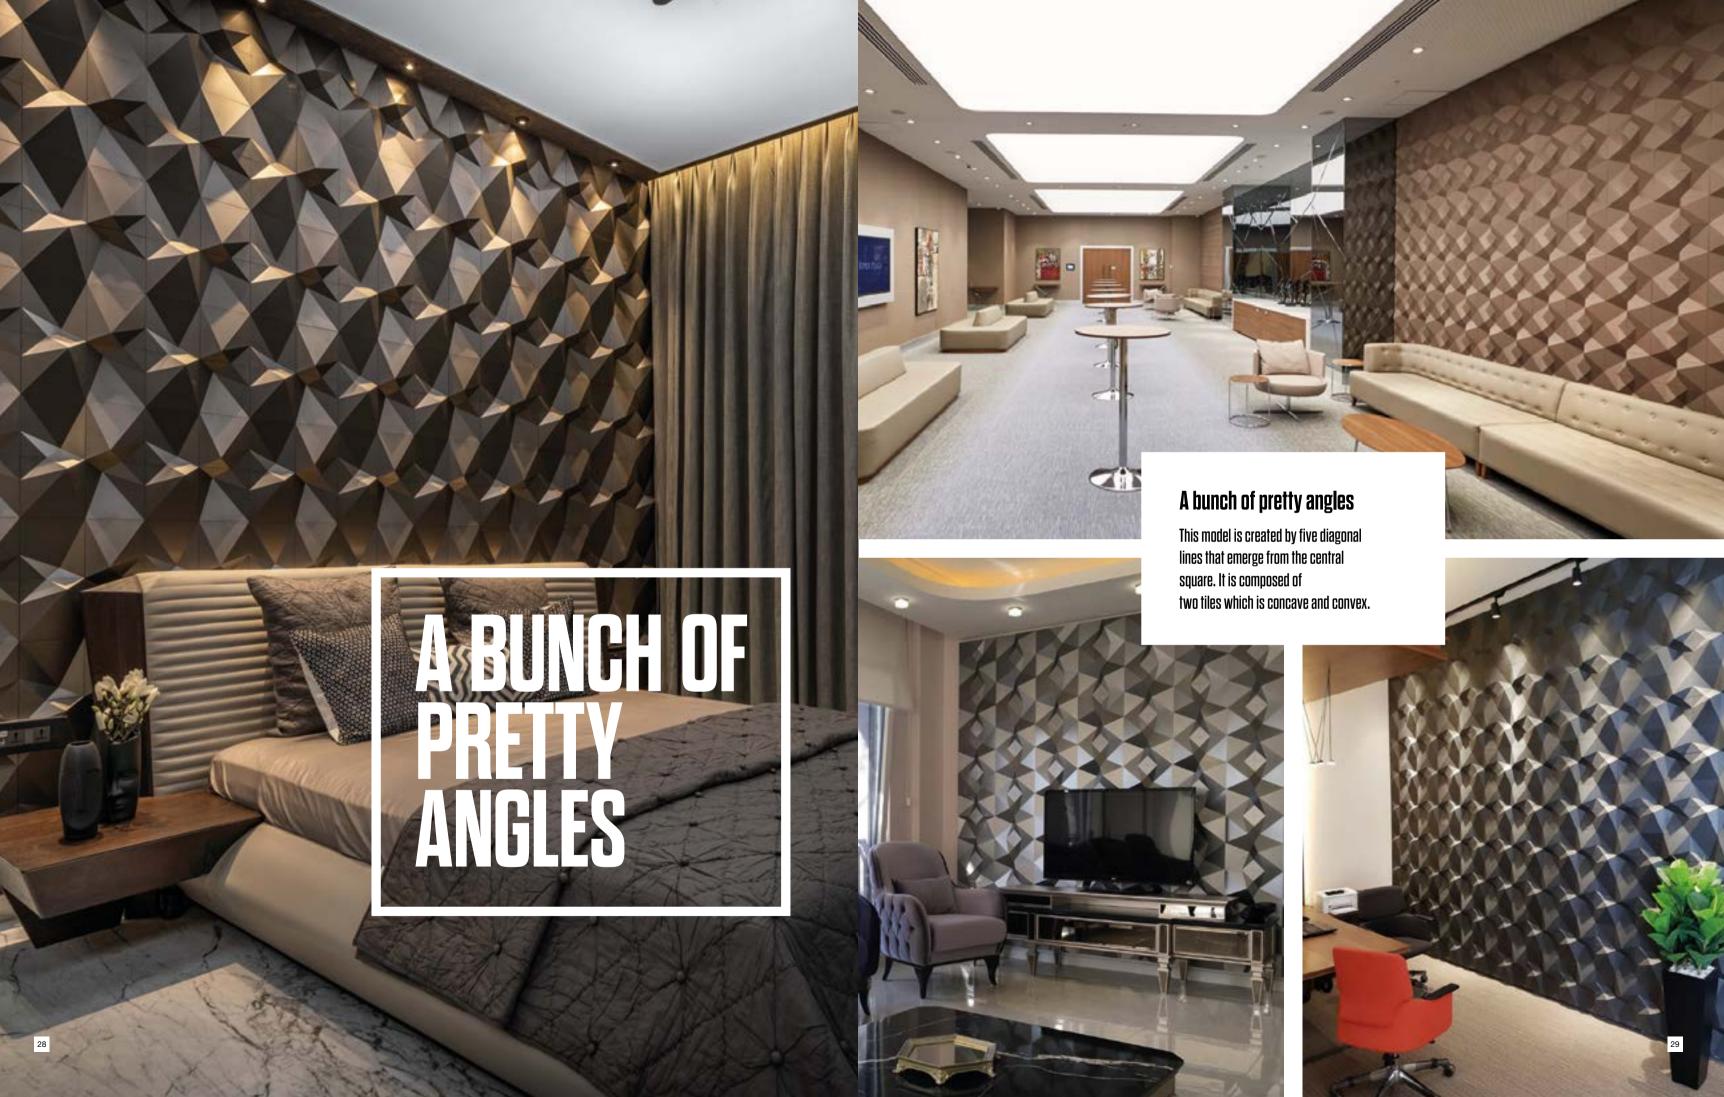

Complete the installation process by attaching the pin space holes that are on the inside of the top parts of the product to the pin bulges that are on the bottom installation apparatus.

Penta, from the Ancient Greek meaninng "combining from of five" consist of a modular tile designed using irregular concave & covex lines at different highs and angles on the plan. The different highs and angles give a sens of depths to the wall by playing with the lights and shadows created by Penta's asymmetric geometry.

### A series of beautiful, aesthetic, modular systems that are simple to specify and install

The multi-faceted tile when assemble as a wall, make a vibrant surface that fascinate the eyes by its multitude reflections creating layered pattern similar to natural scenery.