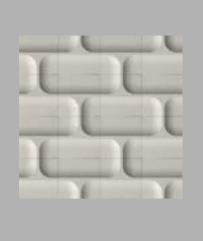

# Spline

3D WALL "Spline" has 3d knitting visuality which is inspired by the moving of splay lines, its elegant, simple, fashionable design.

# An integral and modular programme

The integrel, modular panel programme "Spline" is fully geared to the requirements that architects set for panels. Extremely comprehensive in terms of colors and surface finishes. "Spline" is also available with LED lightining. The panels are suitable for interior wall and ceiling surfaces.

# PASSION FOR FASHION

"SPLINE" gives each wall or surface a unique character of its own.

"Spline" panels are made of different kind of plastics which are prefered in ise of high polymer technology. This characteristics make the product strong, durable, light.

# INTERIOR WALL & CEILING

DERI& MOD

**SPLINE**" gives each wall or surface a unique character of its own.