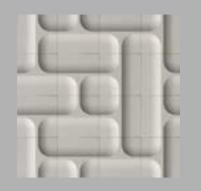

the installation apparats and bottom apparatus are each other.attached to

holes that are on the inside of the top parts of the product to the pin bulges that are on the bottom installation apparatus.

SOHO, which was designed by referring to the fluidity and simplicity of modern design, adapts to many spaces thanks to the diversity in its fiction and compositions. It creates an extremely warm ambiance with its stable and soft lines in its form. In places where it is applied such as cafes, restaurants, hotels, educational buildings, health buildings and plaza entrance areas, it offers visual elegance to the spaces with the soft shadows that occur when artificial and natural light is reflected on its surface from different angles.

### Design Idea of 'SOHO'

3D WALL panels, which do not put extra load on the building thanks to their light structure, they are durable and long-lasting panels in the industry. The decorative application panels, which are produced in varying section thicknesses in the range of 15-20 mm and reached to maximum strength, provide the opportunity to be used for many years with their strong and non-deforming structure.

With the unique design of the SOHO model, you can create many different patterns and surfaces.