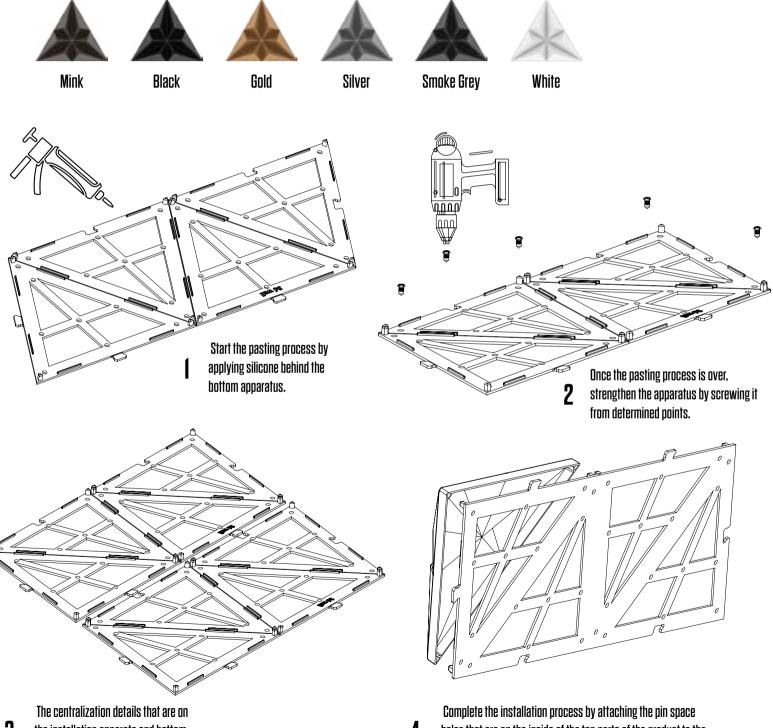

applying silicone behind the bottom apparatus.

The centralization details that are on the installation apparats and bottom apparatus are each other.attached to

3

2 strengthen the apparatus by screwing it from determined points.

Complete the installation process by attaching the pin space holes that are on the inside of the top parts of the product to the pin bulges that are on the bottom installation apparatus.

Penta, from the Ancient Greek meaninng "combining from of five" consist of a modular tile designed using irregular concave & covex lines at different highs and angles on the plan. The different highs and angles give a sens of depths to the wall by playing with the lights and shadows created by Penta's asymmetric geometry.