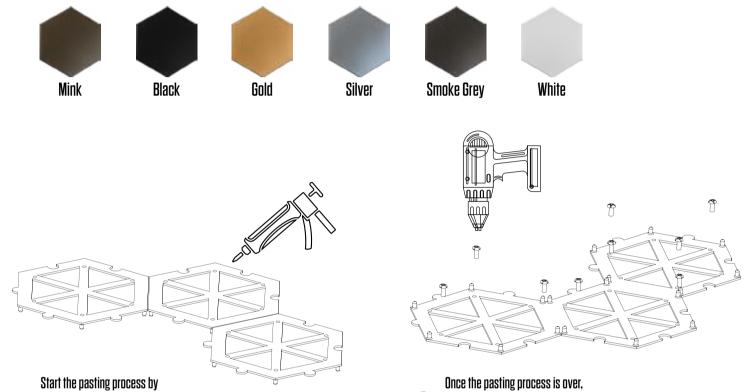

# **Product Introduction Guide / Norm**

Norm was designed as a modular wall design panel at the begining of Agust 2014 by 3D WALL. Norm model has modular lines which bring impact to spaces with pattern, texture and color. There will be 2 different part: 1 - buttom installation part 2 - upper visual part The upper visual part will be installed after the bottom part. The sub-frame part has screwing and centering holes. It can be centered to each other easly. The installation method is same as LEGO system.

applying silicone behind the bottom apparatus.

The centralization details that are on the installation apparats and bottom apparatus are each other.attached to

3

2 strengthen the apparatus by screwing it from determined points.

Complete the installation process by attaching the pin space holes that are on the inside of the top parts of the product to the pin bulges that are on the bottom installation apparatus.

Penta, from the Ancient Greek meaninng "combining from of five" consist of a modular tile designed using irregular concave & covex lines at different highs and angles on the plan. The different highs and angles give a sens of depths to the wall by playing with the lights and shadows created by Penta's asymmetric geometry.