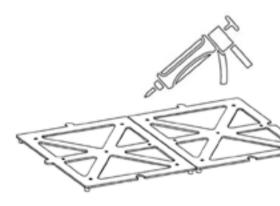

# **Product Introduction Guide / Norm**

Norm was designed as a modular wall design panel at the begining of Agust 2014 by 3D WALL. Norm model has modular lines which bring impact to spaces with pattern, texture and color. There will be 2 different part: 1 - buttom installation part 2 - upper visual part The upper visual part will be installed after the bottom part. The sub-frame part has screwing and centering holes. It can be centered to each other easly. The installation method is same as LEGO system.

applying silicone behind the bottom apparatus.

The centralization details that are on the installation apparats and bottom apparatus are each other.attached to

3

2 strengthen the apparatus by screwing it from determined points.