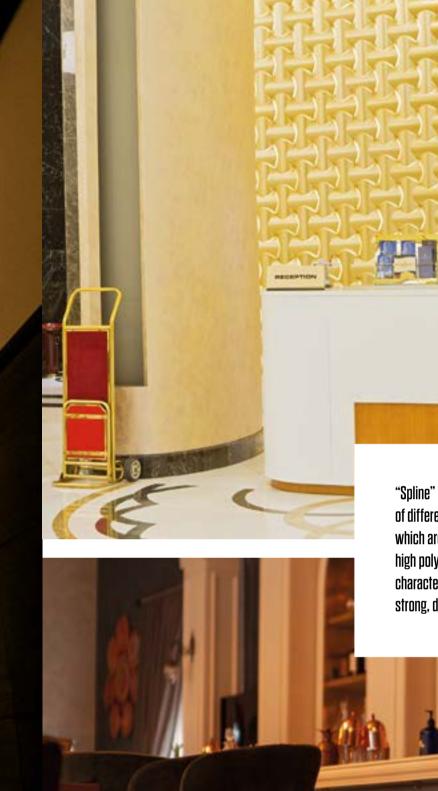

# Spline

3D WALL "Spline" has 3d knitting visuality which is inspired by the moving of splay lines, its elegant, simple, fashionable design.

# An integral and modular programme

The integrel, modular panel programme "Spline" is fully geared to the requirements that architects set for panels. Extremely comprehensive in terms of colors and surface finishes. "Spline" is also available with LED lightining. The panels are suitable for interior wall and ceiling surfaces.

# PASSION FOR FASHION

"SPLINE" gives each wall or surface a unique character of its own.

"Spline" panels are made of different kind of plastics which are prefered in ise of high polymer technology. This characteristics make the product strong, durable, light.