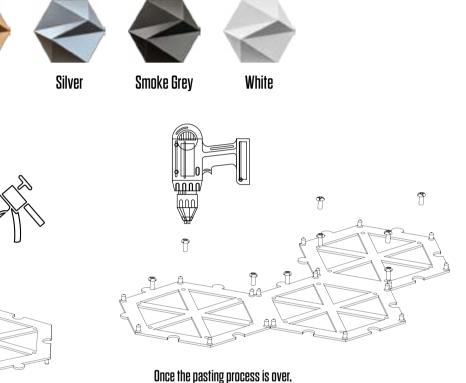

### There are 2 different kind of product specification;

Transperant (It can be changable by RGB led lights into any color) / (If the order is more than 100 sqm) Metallic color there are few main colors such as:

| Gold | Silver |
|------|--------|

Gold

Start the pasting process by applying silicone behind the bottom apparatus.

70

Smoke

Mink

Matt Black

Once the pasting process is over, 2 strengthen the apparatus by screwing it from determined points.

Complete the installation process by attaching the pin space holes that are on the inside of the top parts of the product to the pin bulges that are on the bottom installation apparatus.