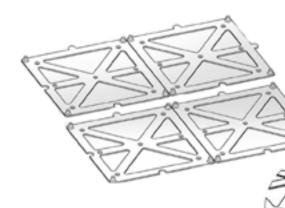

# NODULAR MODULAR MALLARTS

This mesmerizing panelling is made up of small hexagonal tiles on a surface pivoted at varied angles to show different shades and create imagery and graphics.

# **Product Introduction Guide / Norm**

Norm was designed as a modular wall design panel at the begining of Agust 2014 by 3D WALL. Norm model has modular lines which bring impact to spaces with pattern, texture and color. There will be 2 different part: 1 - buttom installation part 2 - upper visual part The upper visual part will be installed after the bottom part. The sub-frame part has screwing and centering holes. It can be centered to each other easly. The installation method is same as LEGO system.