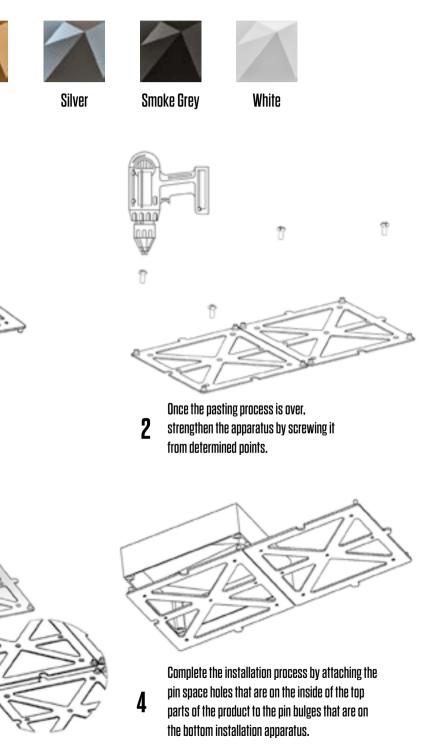

# **Product Introduction Guide / Norm**

Norm was designed as a modular wall design panel at the begining of Agust 2014 by 3D WALL. Norm model has modular lines which bring impact to spaces with pattern, texture and color. There will be 2 different part: 1 - buttom installation part 2 - upper visual part The upper visual part will be installed after the bottom part. The sub-frame part has screwing and centering holes. It can be centered to each other easly. The installation method is same as LEGO system.

applying silicone behind the bottom apparatus.

The centralization details that are on the installation apparats and bottom apparatus are each other.attached to

3

2 strengthen the apparatus by screwing it from determined points.

Complete the installation process by attaching the pin space holes that are on the inside of the top parts of the product to the pin bulges that are on the bottom installation apparatus.

Penta, from the Ancient Greek meaninng "combining from of five" consist of a modular tile designed using irregular concave & covex lines at different highs and angles on the plan. The different highs and angles give a sens of depths to the wall by playing with the lights and shadows created by Penta's asymmetric geometry.