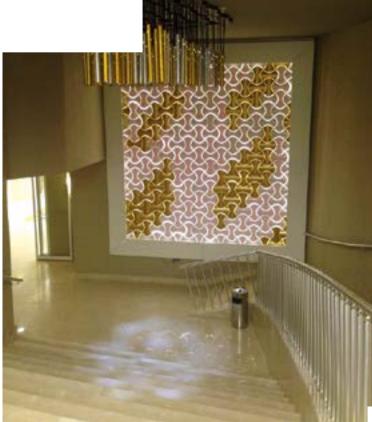

# Spline

3D WALL "Spline" has 3d knitting visuality which is inspired by the moving of splay lines, its elegant, simple, fashionable design.

# An integral and modular programme

The integrel, modular panel programme "Spline" is fully geared to the requirements that architects set for panels. Extremely comprehensive in terms of colors and surface finishes. "Spline" is also available with LED lightining. The panels are suitable for interior wall and ceiling surfaces.

# PASSION FOR FASHION

"SPLINE" gives each wall or surface a unique character of its own.

"Spline" panels are made of different kind of plastics which are prefered in ise of high polymer technology. This characteristics make the product strong, durable, light.