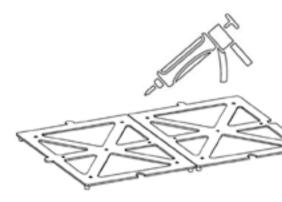

applying silicone behind the bottom apparatus.

The centralization details that are on the installation apparats and bottom apparatus are each other.attached to

3

2 strengthen the apparatus by screwing it from determined points.

Complete the installation process by attaching the pin space holes that are on the inside of the top parts of the product to the pin bulges that are on the bottom installation apparatus.

Penta, from the Ancient Greek meaninng "combining from of five" consist of a modular tile designed using irregular concave & covex lines at different highs and angles on the plan. The different highs and angles give a sens of depths to the wall by playing with the lights and shadows created by Penta's asymmetric geometry.