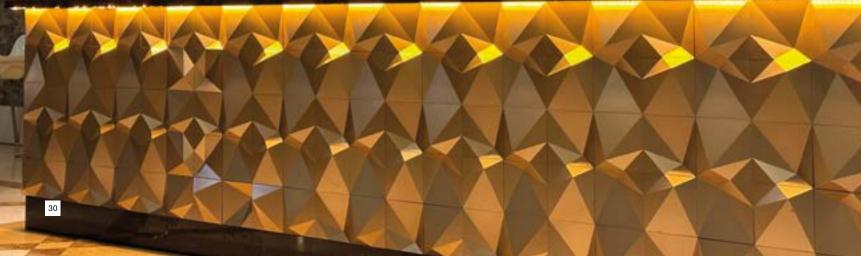

Featuring three-dimensional hexagonal tiles, "ZETA" is an elegant version of the honeycomb pattern that is available in both glazed and matt finishes as well as different colors. Their angled faces lead to a nuanced symphony of shades and can be arranged to create subtle images and graphics.

## Design Idea of 'ZETA'

REEL

ZETA decorative wall tiles which creates realistic three dimensional view with its symmetrical sharp lines. Those seeking a modern romance slant in their interiors will be blown away by the polygonal geometry of ZETA . The visual poetry of understated shades flows soothingly when the natural light delicately reflects off the polygonal tiles. 

ÖRNEK HAL

Angular and askew, Zeta celebrates the beauty of asymmetry. Comprising 3-dimensional tiles, Zeta takes its inspiration from the art of origami where complex geometry is woven by folding the paper. Just like in origami, the uneven surfaces of the 3D tiles are folded onto one plane to engender an intricate hexagonal shape. Whether in randomized configurations or intentional graphic arrangements, Zeta's playful interaction with light and shadow is sure to seize the attention of the viewers.