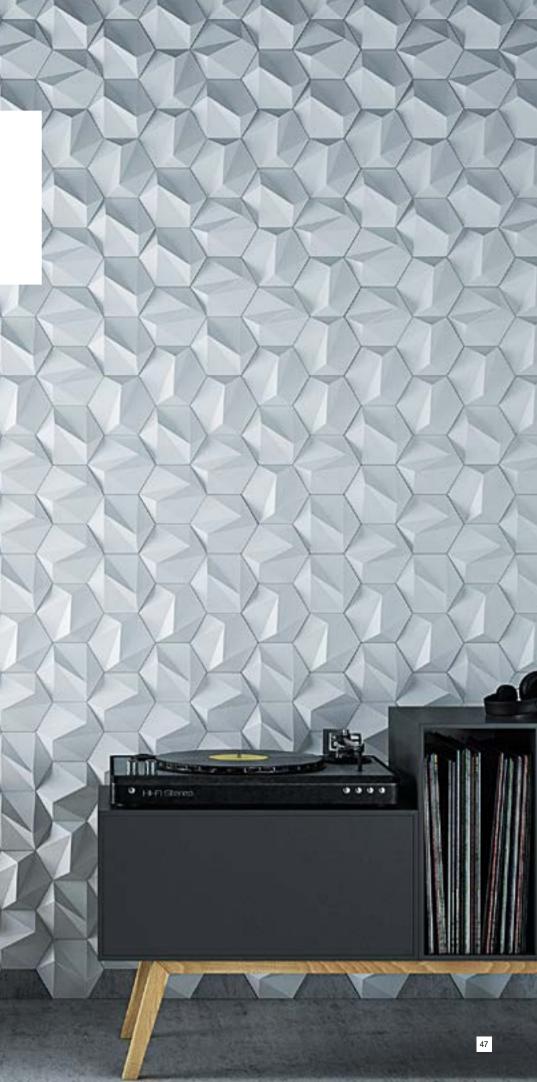

Featuring three-dimensional hexagonal tiles, "ZETA" is an elegant version of the honeycomb pattern that is available in both glazed and matt finishes as well as different colors. Their angled faces lead to a nuanced symphony of shades and can be arranged to create subtle images and graphics.

ÖRNEK HAL

Angular and askew, Zeta celebrates the beauty of asymmetry. Comprising 3-dimensional tiles, Zeta takes its inspiration from the art of origami where complex geometry is woven by folding the paper. Just like in origami, the uneven surfaces of the 3D tiles are folded onto one plane to engender an intricate hexagonal shape. Whether in randomized configurations or intentional graphic arrangements, Zeta's playful interaction with light and shadow is sure to seize the attention of the viewers.