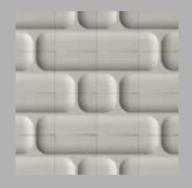

# Spline

3D WALL "Spline" has 3d knitting visuality which is inspired by the moving of splay lines, its elegant, simple, fashionable design.

# An integral and modular programme

The integrel, modular panel programme "Spline" is fully geared to the requirements that architects set for panels. Extremely comprehensive in terms of colors and surface finishes. "Spline" is also available with LED lightining. The panels are suitable for interior wall and ceiling surfaces.

# PASSION FOR FASHION

"SPLINE" gives each wall or surface a unique character of its own.

"Spline" panels are made of different kind of plastics which are prefered in ise of high polymer technology. This characteristics make the product strong, durable, light.

# INTERIOR WALL & CEILING

DERI& MOD

**SPLINE**" gives each wall or surface a unique character of its own.