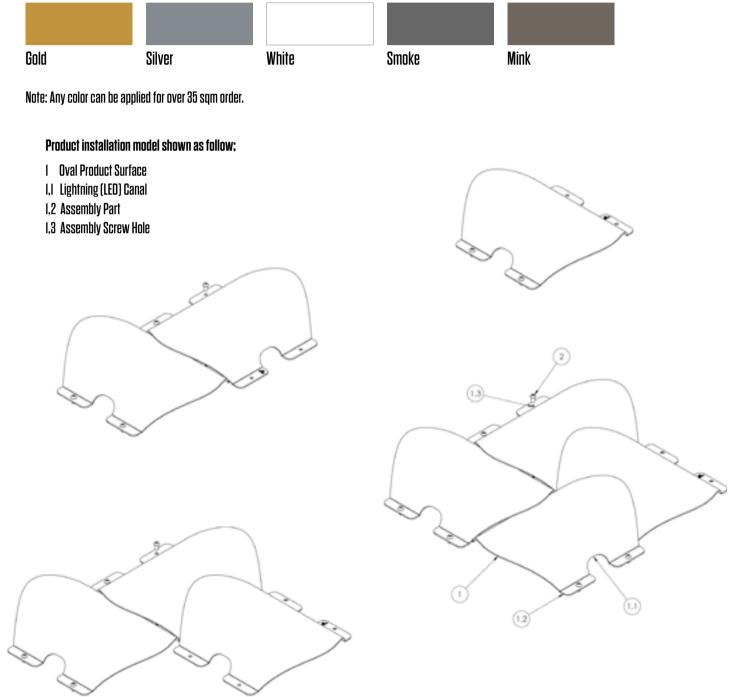

# **Product Introduction Guide / Spline**

Spline is modular system which can be extended in any direction and custom sizes to suit any spaces. It is available in a variety of Standard product such as; transparent, opaque and metallic colors.

### There are 2 different kind of product specification;

Transperant (It can be changable by RGB led lights into any color) / (If the order is more than 100 sqm) Metallic color there are few main colors such as:

| Gold | Silver |
|------|--------|