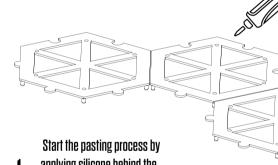

applying silicone behind the bottom apparatus.

The centralization details that are on the installation apparats and bottom apparatus are each other.attached to

3

2 strengthen the apparatus by screwing it from determined points.

Complete the installation process by attaching the pin space holes that are on the inside of the top parts of the product to the pin bulges that are on the bottom installation apparatus.

Penta, from the Ancient Greek meaninng "combining from of five" consist of a modular tile designed using irregular concave & covex lines at different highs and angles on the plan. The different highs and angles give a sens of depths to the wall by playing with the lights and shadows created by Penta's asymmetric geometry.