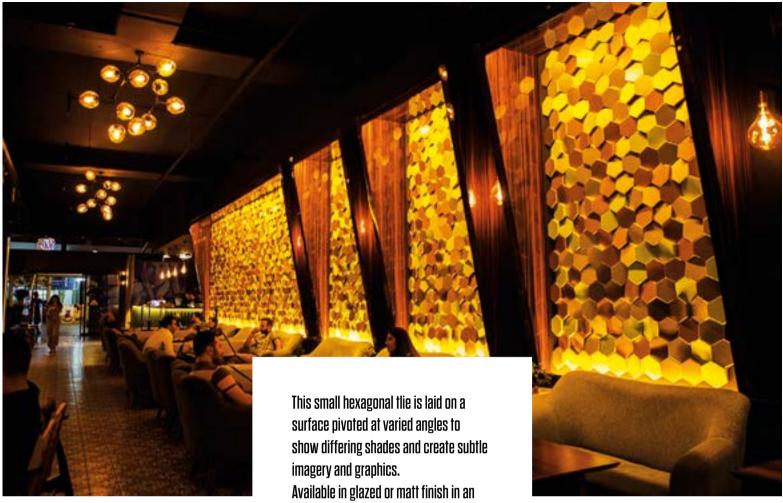

# NORM

This small hexagonal tile is laid on a surface pivoted at varied angles to show differing shades and create subtle imagery and graphics.

ZAR

ZARA

Sophisticated panels bring impact to spaces with functional pattern, texture and color

# NODULAR MODULAR MALLARTS

This mesmerizing panelling is made up of small hexagonal tiles on a surface pivoted at varied angles to show different shades and create imagery and graphics.