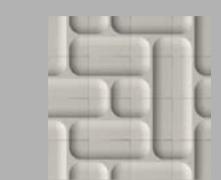

the installation apparats and bottom apparatus are each other.attached to

holes that are on the inside of the top parts of the product to the pin bulges that are on the bottom installation apparatus.

SOHO, which was designed by referring to the fluidity and simplicity of modern design, adapts to many spaces thanks to the diversity in its fiction and compositions. It creates an extremely warm ambiance with its stable and soft lines in its form. In places where it is applied such as cafes, restaurants, hotels, educational buildings, health buildings and plaza entrance areas, it offers visual elegance to the spaces with the soft shadows that occur when artificial and natural light is reflected on its surface from different angles.

### Design Idea of 'SOHO'

3D WALL panels, which do not put extra load on the building thanks to their light structure, they are durable and long-lasting panels in the industry. The decorative application panels, which are produced in varying section thicknesses in the range of 15-20 mm and reached to maximum strength, provide the opportunity to be used for many years with their strong and non-deforming structure.

With the unique design of the SOHO model, you can create many different patterns and surfaces.