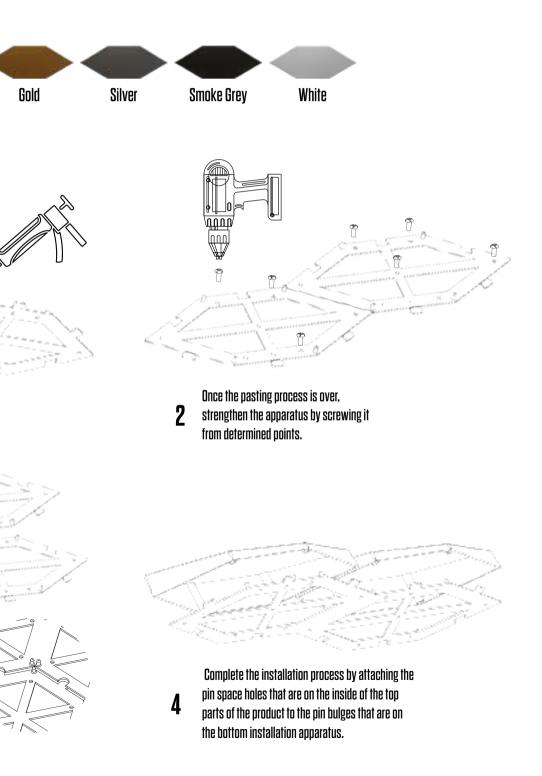

applying silicone behind the bottom apparatus.

The centralization details that are on the installation apparats and bottom apparatus are each other.attached to

3

2 strengthen the apparatus by screwing it from determined points.

Complete the installation process by attaching the pin space holes that are on the inside of the top parts of the product to the pin bulges that are on the bottom installation apparatus.

Penta, from the Ancient Greek meaninng "combining from of five" consist of a modular tile designed using irregular concave & covex lines at different highs and angles on the plan. The different highs and angles give a sens of depths to the wall by playing with the lights and shadows created by Penta's asymmetric geometry.