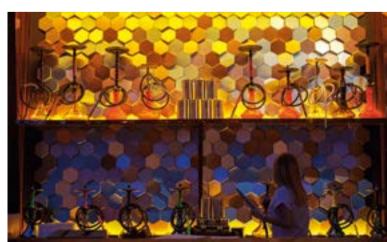

# NORM

This small hexagonal tile is laid on a surface pivoted at varied angles to show differing shades and create subtle imagery and graphics.

ZAR

ZARA

Sophisticated panels bring impact to spaces with functional pattern, texture and color

# NODULAR MODULAR MALLARTS

This mesmerizing panelling is made up of small hexagonal tiles on a surface pivoted at varied angles to show different shades and create imagery and graphics.