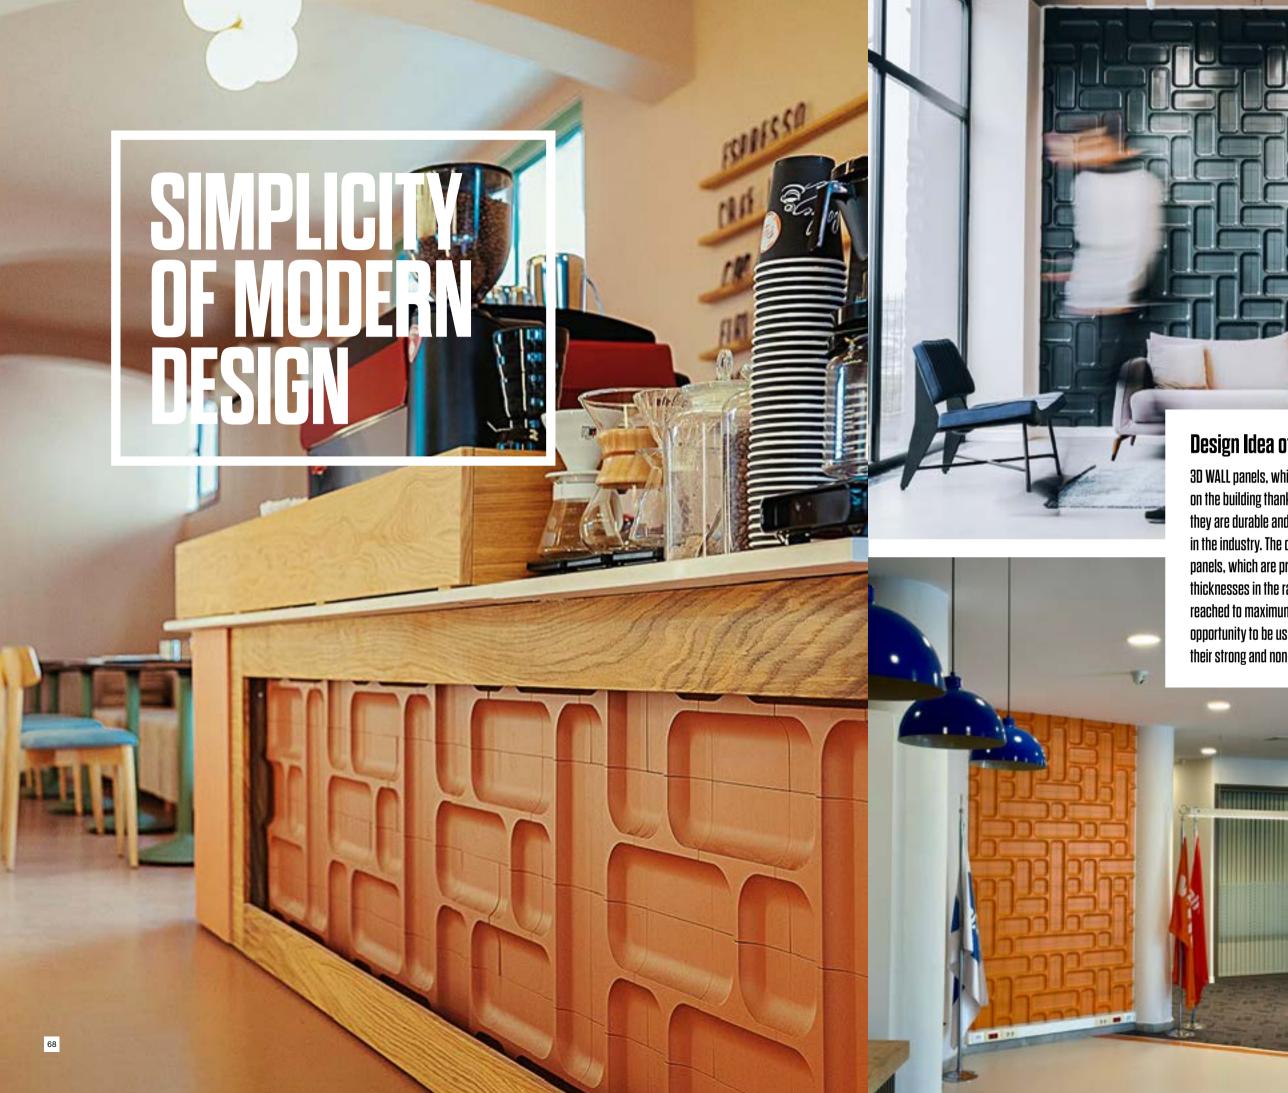

the installation apparats and bottom apparatus are each other.attached to

holes that are on the inside of the top parts of the product to the pin bulges that are on the bottom installation apparatus.

SOHO, which was designed by referring to the fluidity and simplicity of modern design, adapts to many spaces thanks to the diversity in its fiction and compositions. It creates an extremely warm ambiance with its stable and soft lines in its form. In places where it is applied such as cafes, restaurants, hotels, educational buildings, health buildings and plaza entrance areas, it offers visual elegance to the spaces with the soft shadows that occur when artificial and natural light is reflected on its surface from different angles.

### Design Idea of 'SOHO'

3D WALL panels, which do not put extra load on the building thanks to their light structure, they are durable and long-lasting panels in the industry. The decorative application panels, which are produced in varying section thicknesses in the range of 15-20 mm and reached to maximum strength, provide the opportunity to be used for many years with their strong and non-deforming structure.

With the unique design of the SOHO model, you can create many different patterns and surfaces.