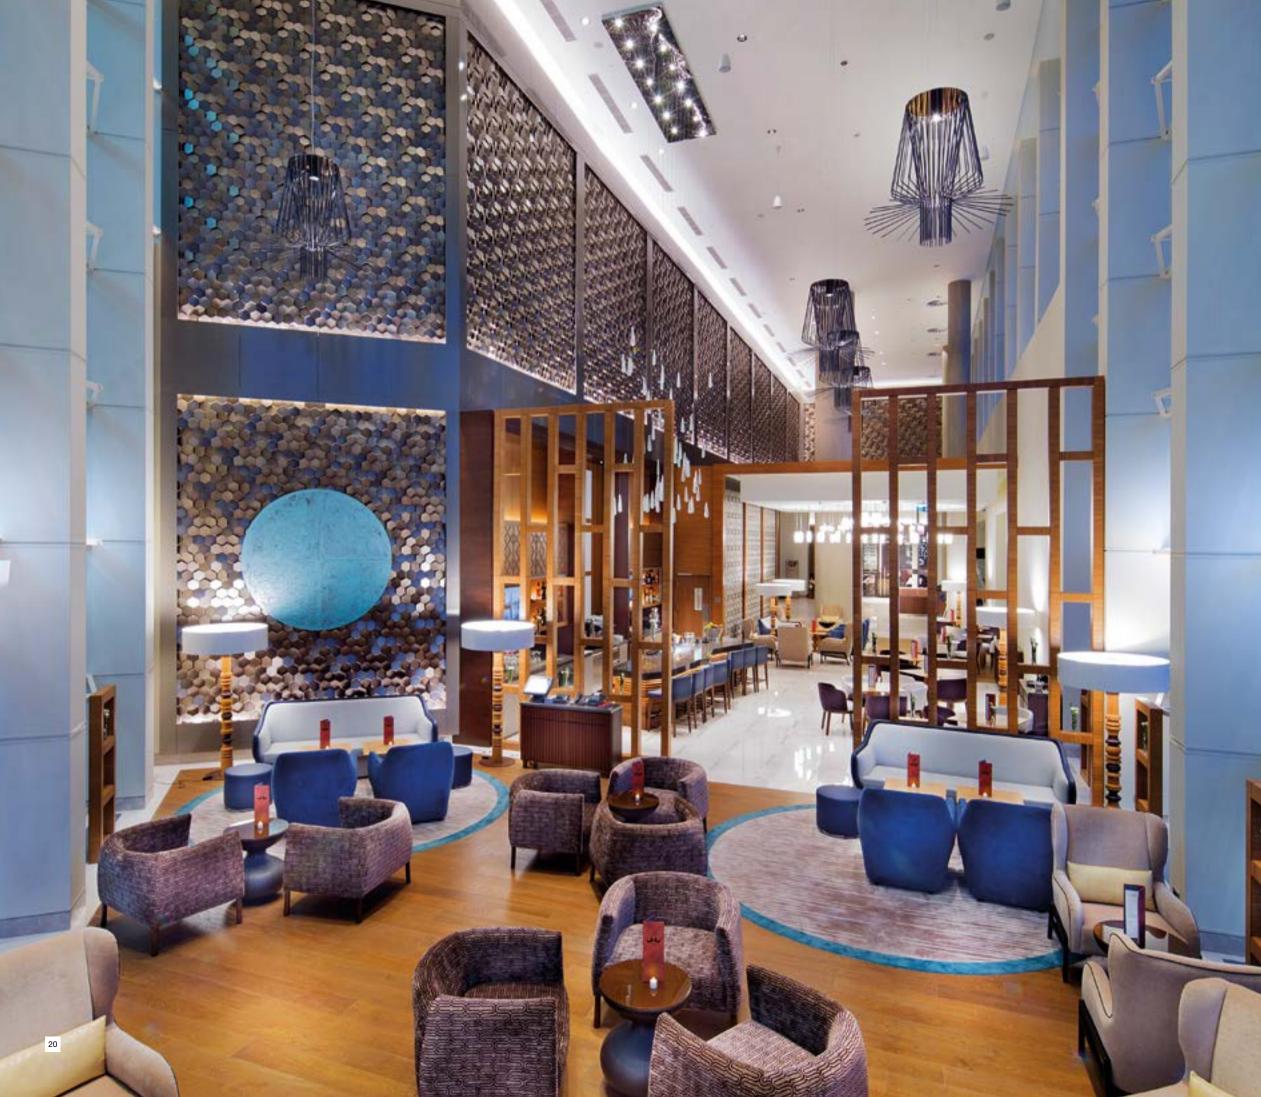

# NORM

This small hexagonal tile is laid on a surface pivoted at varied angles to show differing shades and create subtle imagery and graphics.

ZAR

ZARA

Sophisticated panels bring impact to spaces with functional pattern, texture and color

# NODULAR MODULAR MALLARTS

This mesmerizing panelling is made up of small hexagonal tiles on a surface pivoted at varied angles to show different shades and create imagery and graphics.