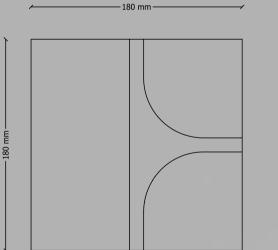

# Spline

3D WALL "Spline" has 3d knitting visuality which is inspired by the moving of splay lines, its elegant, simple, fashionable design.

# An integral and modular programme

The integrel, modular panel programme "Spline" is fully geared to the requirements that architects set for panels. Extremely comprehensive in terms of colors and surface finishes. "Spline" is also available with LED lightining. The panels are suitable for interior wall and ceiling surfaces.

# PASSION FOR FASHION

"SPLINE" gives each wall or surface a unique character of its own.

"Spline" panels are made of different kind of plastics which are prefered in ise of high polymer technology. This characteristics make the product strong, durable, light.

# INTERIOR WALL & CEILING

DERI& MOD

**SPLINE**" gives each wall or surface a unique character of its own.