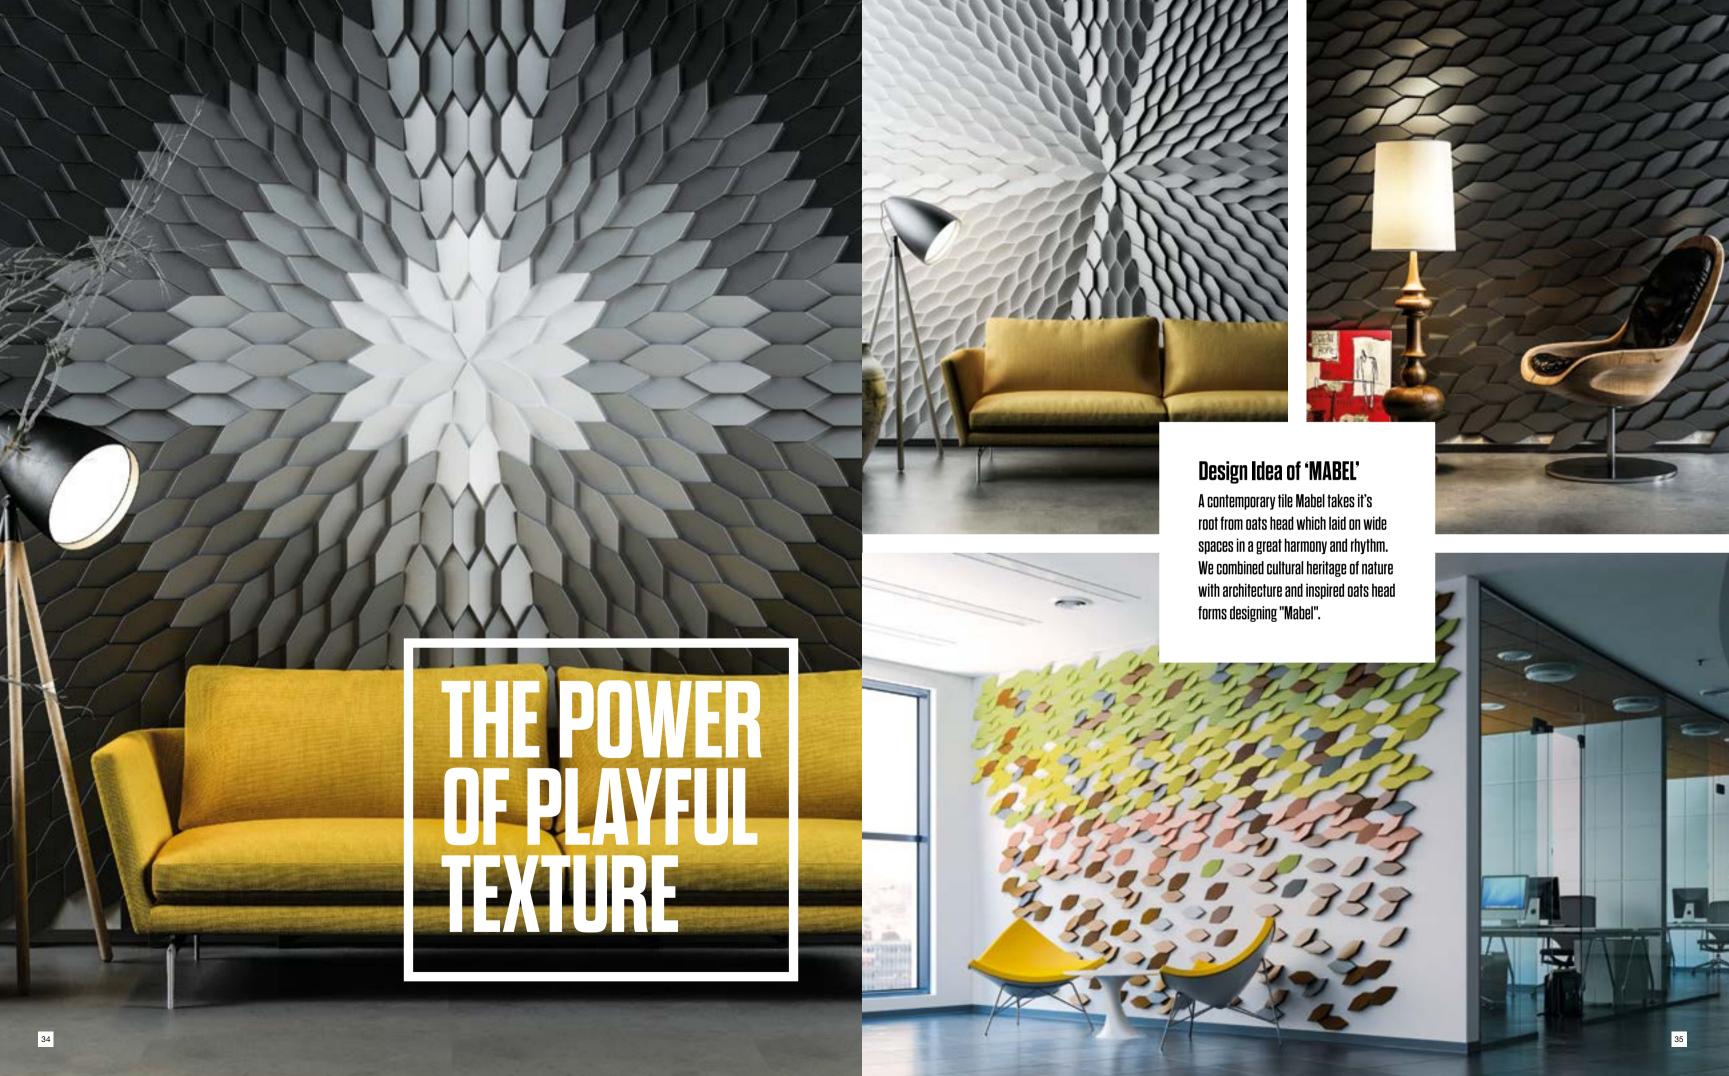

# MABEL

This small polygonal tiles in opposing directions to create a subtle geometric stripe. Design of the tile give a sense of depths to the Wall by playing with the lights and shadows created by Mabel 's polygonal geometry.

-

Mabel's design concept is an invitation to imagine , play and create. Each tile of the design is independently moves according to the designer dream.

A modern , textural wall & ceiling feature of Mabel let you to create many different magnificent wall designs. The power of the design gives each Wall or ceiling a unique character of its own.

# **Product Introduction Guide / Mabel**

Mabel is the newest and latest wall design panel of the world which was launched at the begining of March 2018 by 3D WALL. Mabel model has model modular lines which bring impact to spaces with pattern, texture and color.