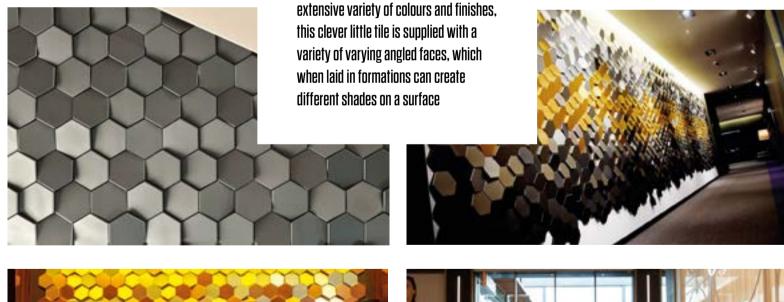

# NORM

This small hexagonal tile is laid on a surface pivoted at varied angles to show differing shades and create subtle imagery and graphics.

ZAR

ZARA

Sophisticated panels bring impact to spaces with functional pattern, texture and color

extensive variety of colours and finishes,

# NODULAR MODULAR MALLARTS

This mesmerizing panelling is made up of small hexagonal tiles on a surface pivoted at varied angles to show different shades and create imagery and graphics.