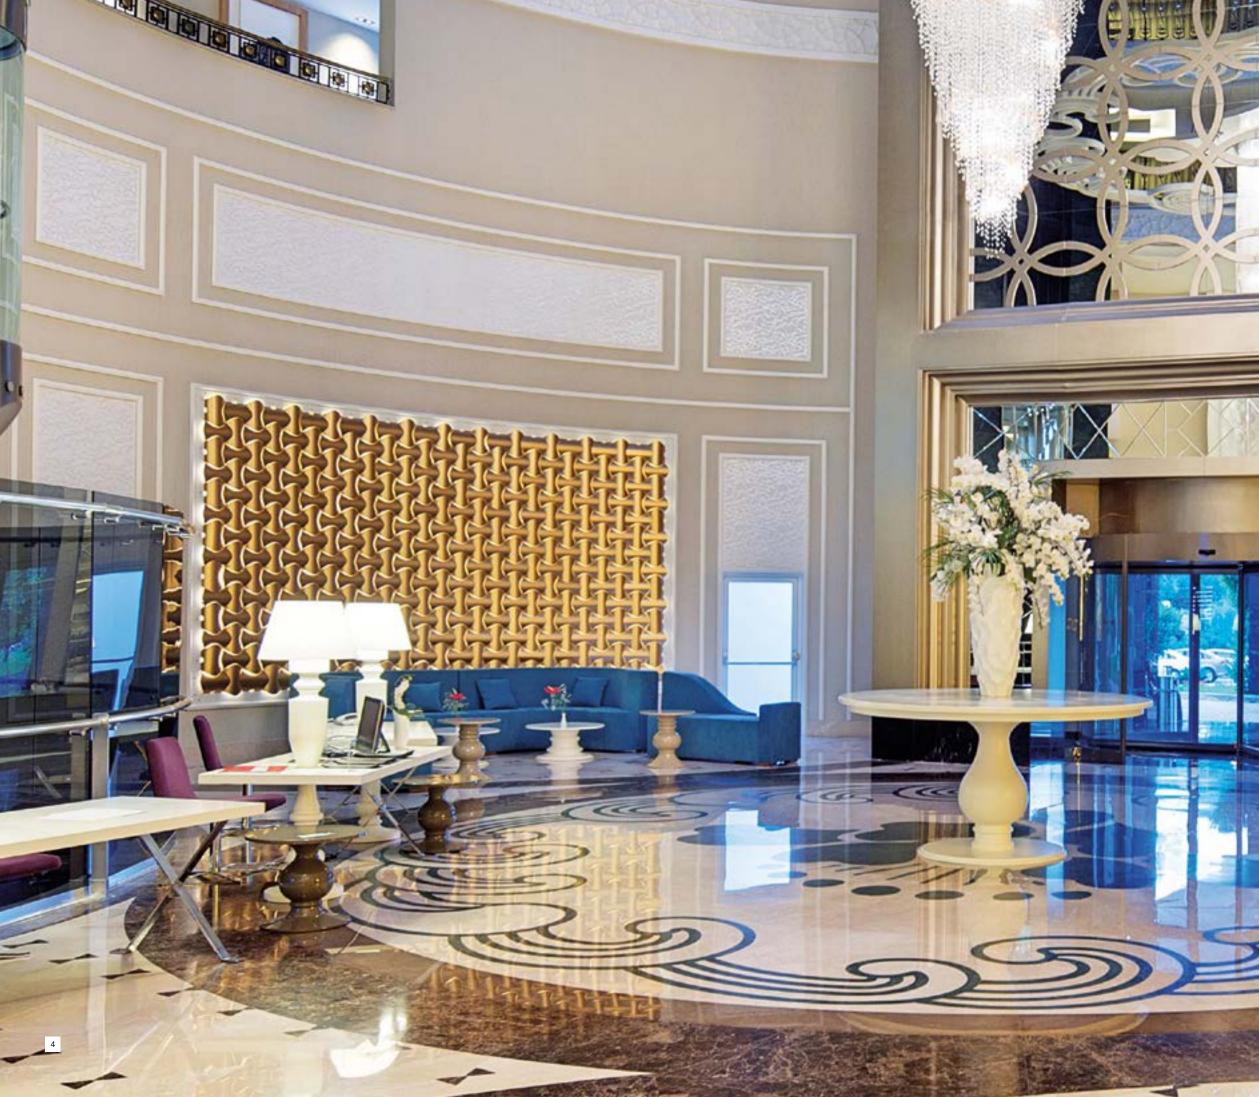

# Spline

3D WALL "Spline" has 3d knitting visuality which is inspired by the moving of splay lines, its elegant, simple, fashionable design.

# An integral and modular programme

The integrel, modular panel programme "Spline" is fully geared to the requirements that architects set for panels. Extremely comprehensive in terms of colors and surface finishes. "Spline" is also available with LED lightining. The panels are suitable for interior wall and ceiling surfaces.

# PASSION FOR FASHION

"SPLINE" gives each wall or surface a unique character of its own.

"Spline" panels are made of different kind of plastics which are prefered in ise of high polymer technology. This characteristics make the product strong, durable, light.

# INTERIOR WALL & CEILING

DERI& MOD

**SPLINE**" gives each wall or surface a unique character of its own.