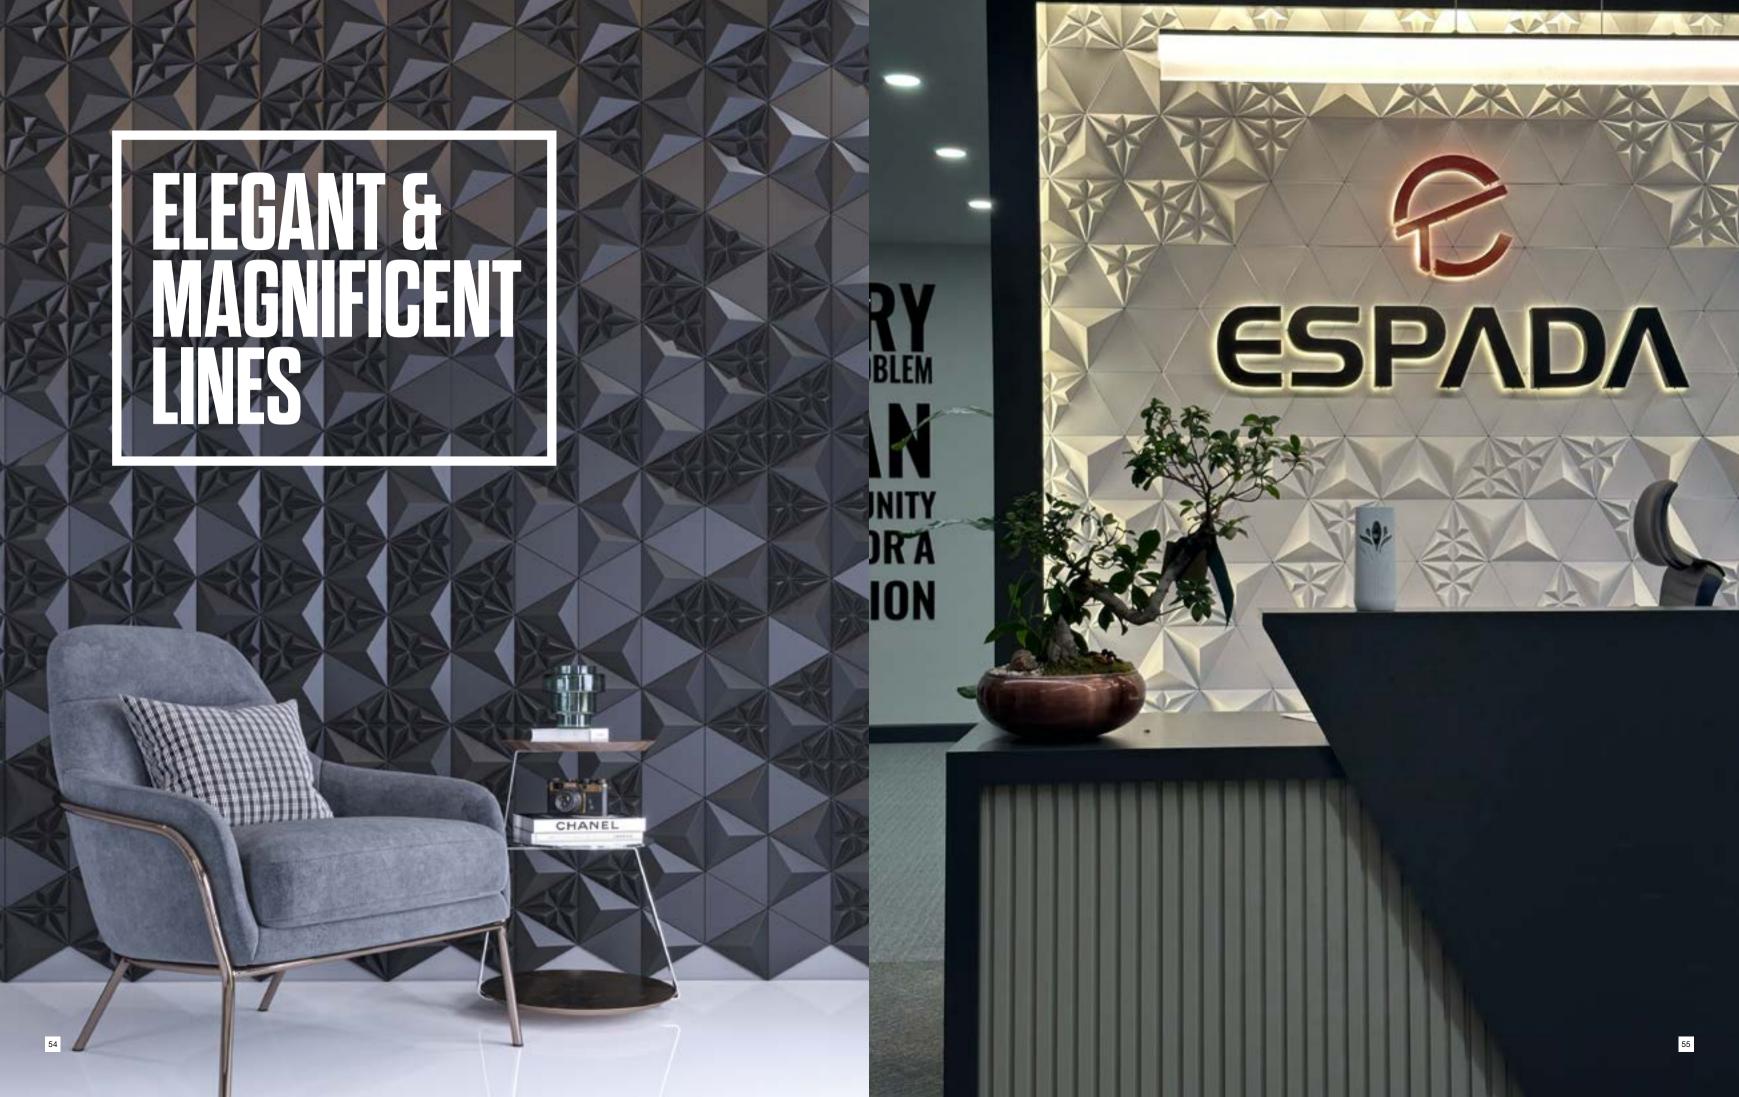

# NORM

This small hexagonal tile is laid on a surface pivoted at varied angles to show differing shades and create subtle imagery and graphics.

ZAR

ZARA

Sophisticated panels bring impact to spaces with functional pattern, texture and color

# NODULAR MODULAR MALLARTS

This mesmerizing panelling is made up of small hexagonal tiles on a surface pivoted at varied angles to show different shades and create imagery and graphics.