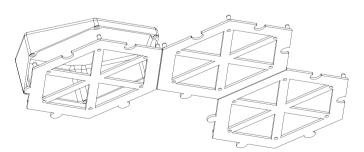

# **Product Introduction Guide / Norm**

Norm was designed as a modular wall design panel at the begining of Agust 2014 by 3D WALL. Norm model has modular lines which bring impact to spaces with pattern, texture and color. There will be 2 different part: 1 - buttom installation part 2 - upper visual part The upper visual part will be installed after the bottom part. The sub-frame part has screwing and centering holes. It can be centered to each other easly. The installation method is same as LEGO system.

applying silicone behind the bottom apparatus.

The centralization details that are on the installation apparats and bottom apparatus are each other.attached to

3

2 strengthen the apparatus by screwing it from determined points.

Complete the installation process by attaching the pin space holes that are on the inside of the top parts of the product to the pin bulges that are on the bottom installation apparatus.

Penta, from the Ancient Greek meaninng "combining from of five" consist of a modular tile designed using irregular concave & covex lines at different highs and angles on the plan. The different highs and angles give a sens of depths to the wall by playing with the lights and shadows created by Penta's asymmetric geometry.