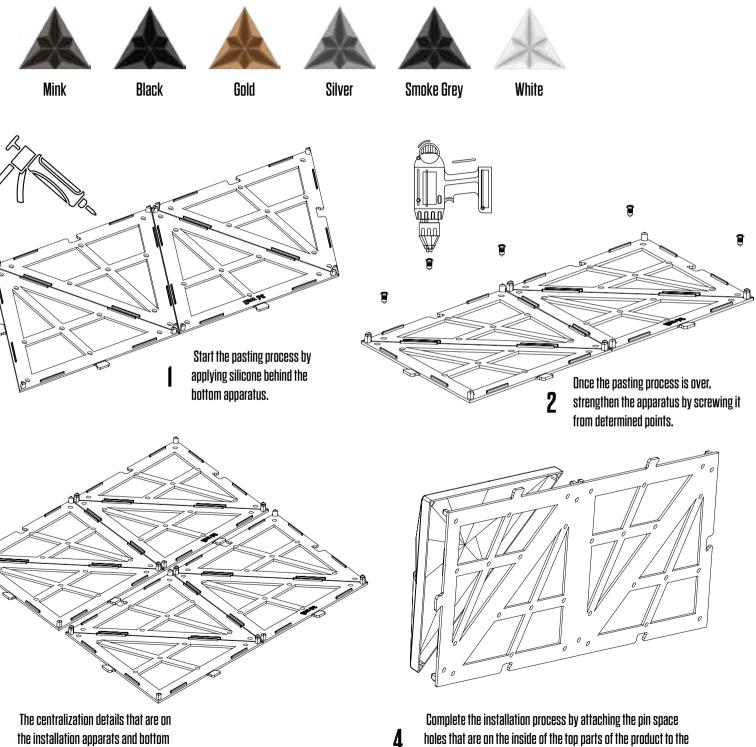

applying silicone behind the bottom apparatus.

The centralization details that are on the installation apparats and bottom apparatus are each other.attached to

3

2 strengthen the apparatus by screwing it from determined points.

Complete the installation process by attaching the pin space holes that are on the inside of the top parts of the product to the pin bulges that are on the bottom installation apparatus.

Penta, from the Ancient Greek meaninng "combining from of five" consist of a modular tile designed using irregular concave & covex lines at different highs and angles on the plan. The different highs and angles give a sens of depths to the wall by playing with the lights and shadows created by Penta's asymmetric geometry.

Black

Mink

Gold

Start the pasting process by applying silicone behind the bottom apparatus.

The centralization details that are on the installation apparats and bottom apparatus are each other. attached to

## **Product Introduction Guide / Nava**

The first model of 2nd generation 'NAVA' was lauched at the begginning of 2021. This model is formed by combining 3 different tiles. You can create many different patterns by using flat, pyramid and polygon tiles together or separately. There will be 2 different part: 1 - buttom installation part 2 - upper visual part The upper visual part will be installed after the bottom part. The sub-frame part has screwing and centering holes. It can be centered to each other easly. The installation method is same as LEGO system.