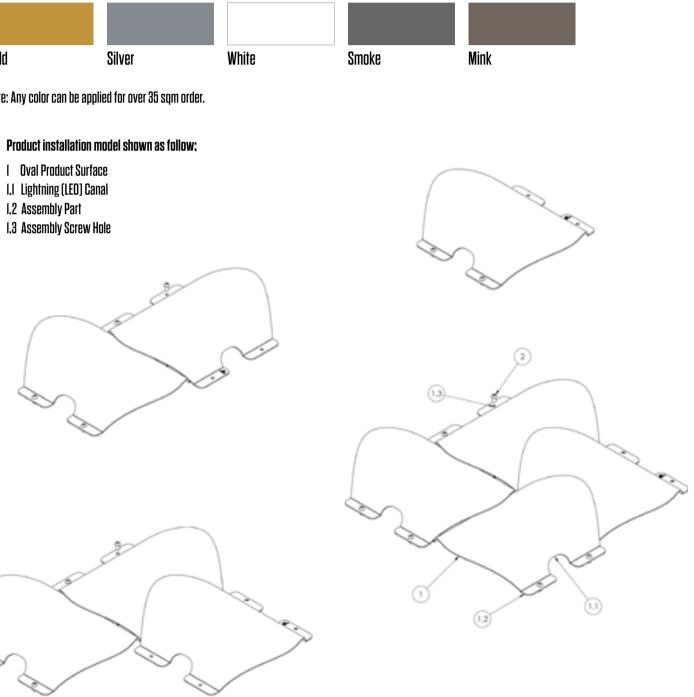

# **Product Introduction Guide / Spline**

Spline is modular system which can be extended in any direction and custom sizes to suit any spaces. It is available in a variety of Standard product such as; transparent, opaque and metallic colors.

### There are 2 different kind of product specification;

Transperant (It can be changable by RGB led lights into any color) / (If the order is more than 100 sqm) Metallic color there are few main colors such as:

| Gold | Silver |
|------|--------|