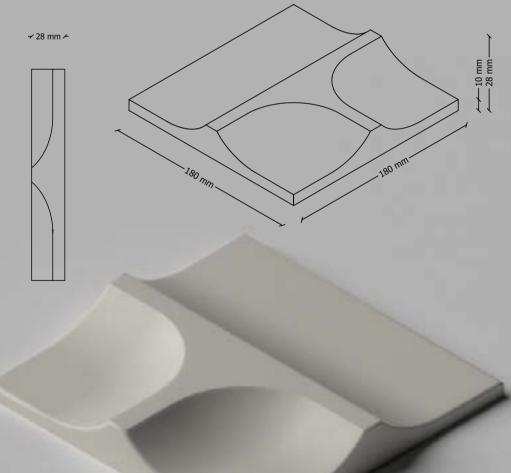

the installation apparats and bottom apparatus are each other.attached to

holes that are on the inside of the top parts of the product to the pin bulges that are on the bottom installation apparatus.

SOHO, which was designed by referring to the fluidity and simplicity of modern design, adapts to many spaces thanks to the diversity in its fiction and compositions. It creates an extremely warm ambiance with its stable and soft lines in its form. In places where it is applied such as cafes, restaurants, hotels, educational buildings, health buildings and plaza entrance areas, it offers visual elegance to the spaces with the soft shadows that occur when artificial and natural light is reflected on its surface from different angles.

### Design Idea of 'SOHO'

3D WALL panels, which do not put extra load on the building thanks to their light structure, they are durable and long-lasting panels in the industry. The decorative application panels, which are produced in varying section thicknesses in the range of 15-20 mm and reached to maximum strength, provide the opportunity to be used for many years with their strong and non-deforming structure.

With the unique design of the SOHO model, you can create many different patterns and surfaces.

## Product Introduction Guide / Soho

The second model of the 2nd generation 'SOHO' was launched at April 2022. A new model where you can create 6-7 different wall designs with a single tile design. There will be 2 different part: 1 - buttom installation part 2 - upper visual part The upper visual part will be installed after the bottom part. The sub-frame part has screwing and centering holes. It can be centered to each other easly. The installation method is same as LEGO system.