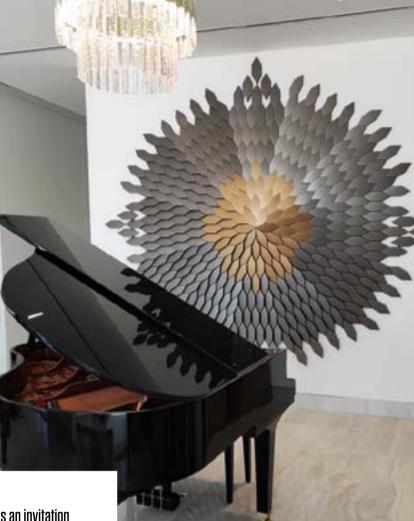

# MABEL

This small polygonal tiles in opposing directions to create a subtle geometric stripe. Design of the tile give a sense of depths to the Wall by playing with the lights and shadows created by Mabel 's polygonal geometry.

-

Mabel's design concept is an invitation to imagine , play and create. Each tile of the design is independently moves according to the designer dream.

A modern , textural wall & ceiling feature of Mabel let you to create many different magnificent wall designs. The power of the design gives each Wall or ceiling a unique character of its own.