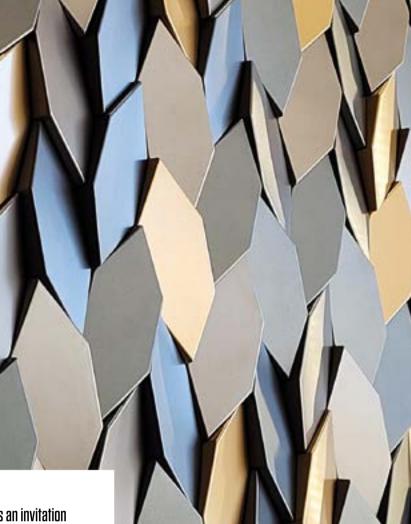

# MABEL

This small polygonal tiles in opposing directions to create a subtle geometric stripe. Design of the tile give a sense of depths to the Wall by playing with the lights and shadows created by Mabel 's polygonal geometry.

-

Mabel's design concept is an invitation to imagine , play and create. Each tile of the design is independently moves according to the designer dream.

A modern , textural wall & ceiling feature of Mabel let you to create many different magnificent wall designs. The power of the design gives each Wall or ceiling a unique character of its own.