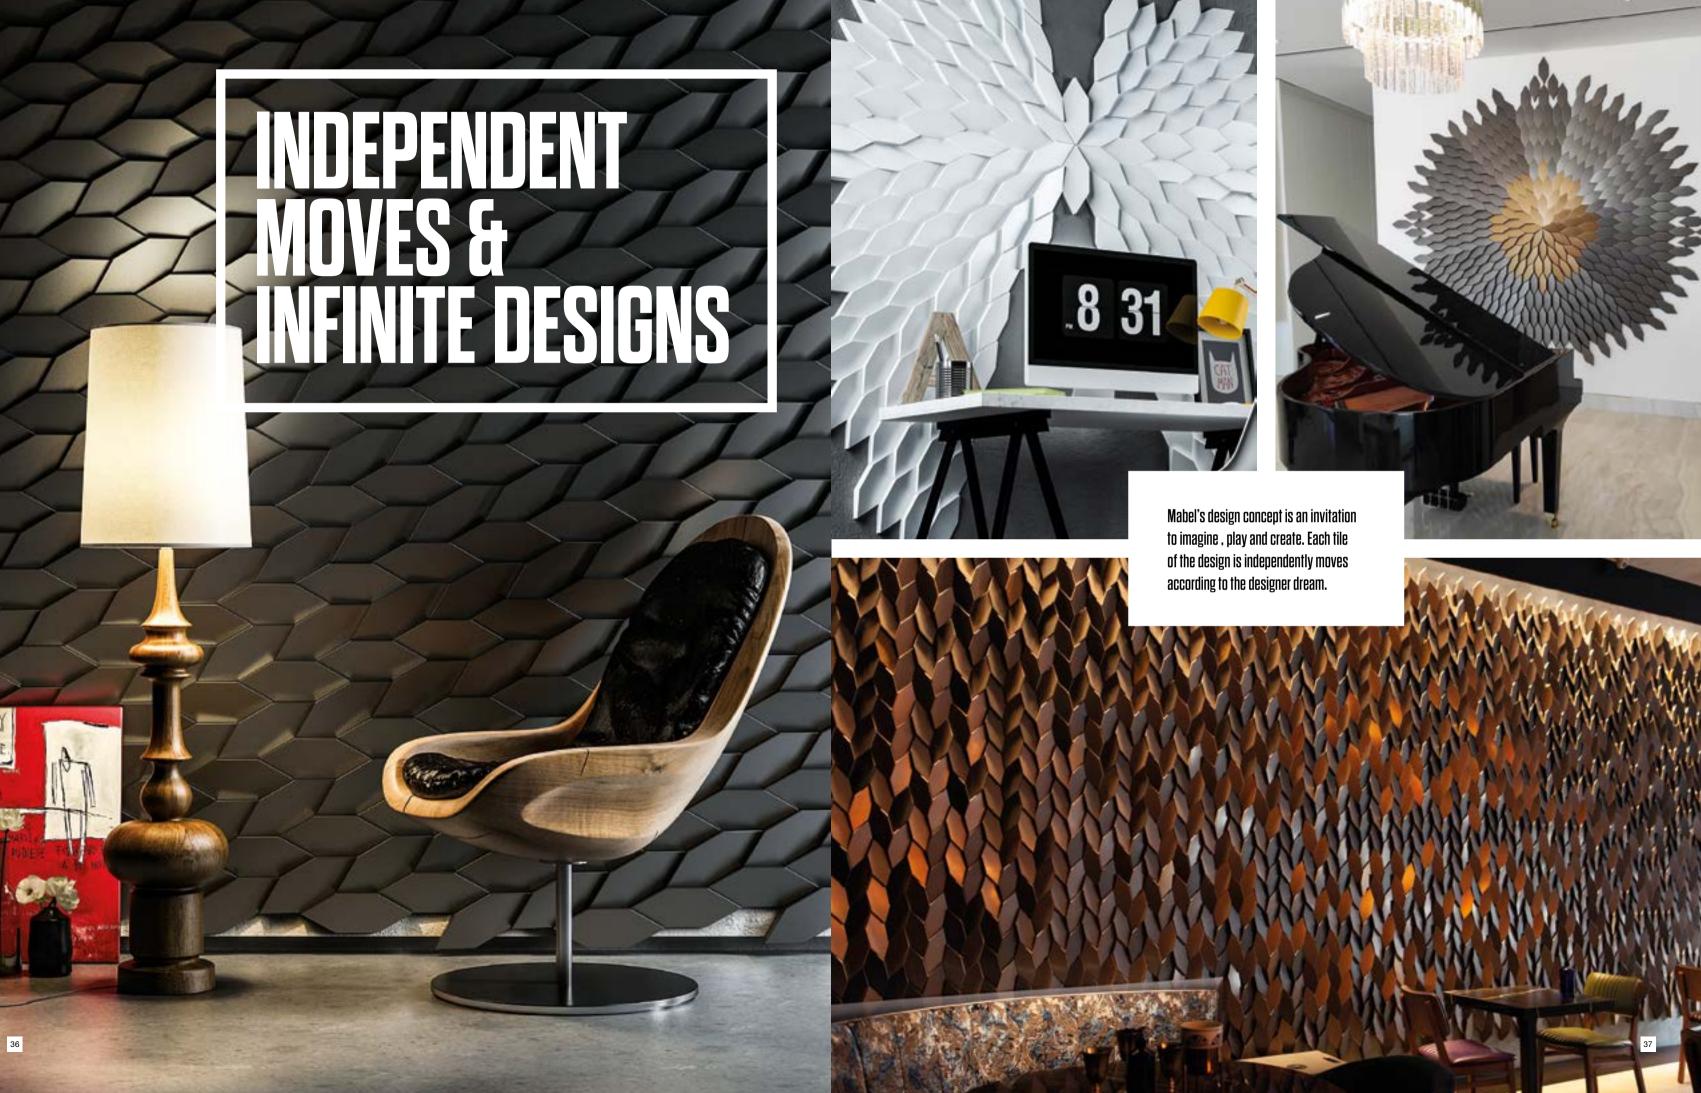

# MABEL

This small polygonal tiles in opposing directions to create a subtle geometric stripe. Design of the tile give a sense of depths to the Wall by playing with the lights and shadows created by Mabel 's polygonal geometry.

-

Mabel's design concept is an invitation to imagine , play and create. Each tile of the design is independently moves according to the designer dream.

A modern , textural wall & ceiling feature of Mabel let you to create many different magnificent wall designs. The power of the design gives each Wall or ceiling a unique character of its own.

# **Product Introduction Guide / Mabel**

Mabel is the newest and latest wall design panel of the world which was launched at the begining of March 2018 by 3D WALL. Mabel model has model modular lines which bring impact to spaces with pattern, texture and color.