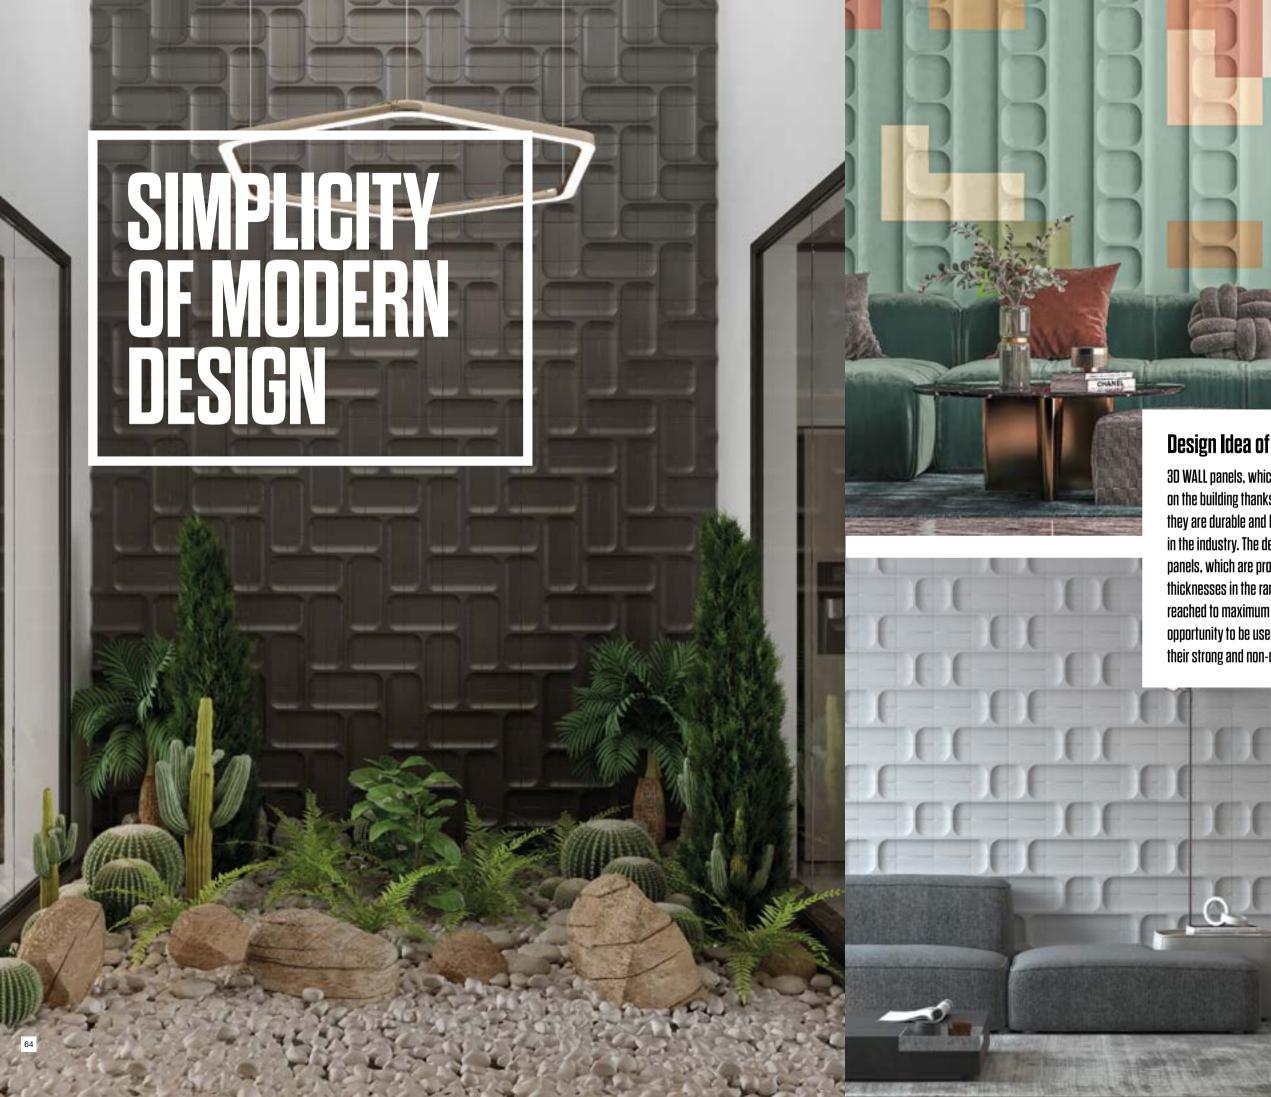

the installation apparats and bottom apparatus are each other.attached to

holes that are on the inside of the top parts of the product to the pin bulges that are on the bottom installation apparatus.

SOHO, which was designed by referring to the fluidity and simplicity of modern design, adapts to many spaces thanks to the diversity in its fiction and compositions. It creates an extremely warm ambiance with its stable and soft lines in its form. In places where it is applied such as cafes, restaurants, hotels, educational buildings, health buildings and plaza entrance areas, it offers visual elegance to the spaces with the soft shadows that occur when artificial and natural light is reflected on its surface from different angles.

### Design Idea of 'SOHO'

3D WALL panels, which do not put extra load on the building thanks to their light structure, they are durable and long-lasting panels in the industry. The decorative application panels, which are produced in varying section thicknesses in the range of 15-20 mm and reached to maximum strength, provide the opportunity to be used for many years with their strong and non-deforming structure.