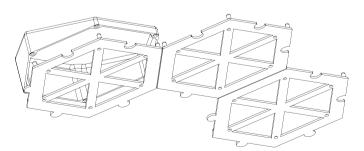

Complete the installation process by attaching the pin space holes that are on the inside of the top parts of the product to the pin bulges that are on the bottom installation apparatus.

Penta, from the Ancient Greek meaninng "combining from of five" consist of a modular tile designed using irregular concave & covex lines at different highs and angles on the plan. The different highs and angles give a sens of depths to the wall by playing with the lights and shadows created by Penta's asymmetric geometry.