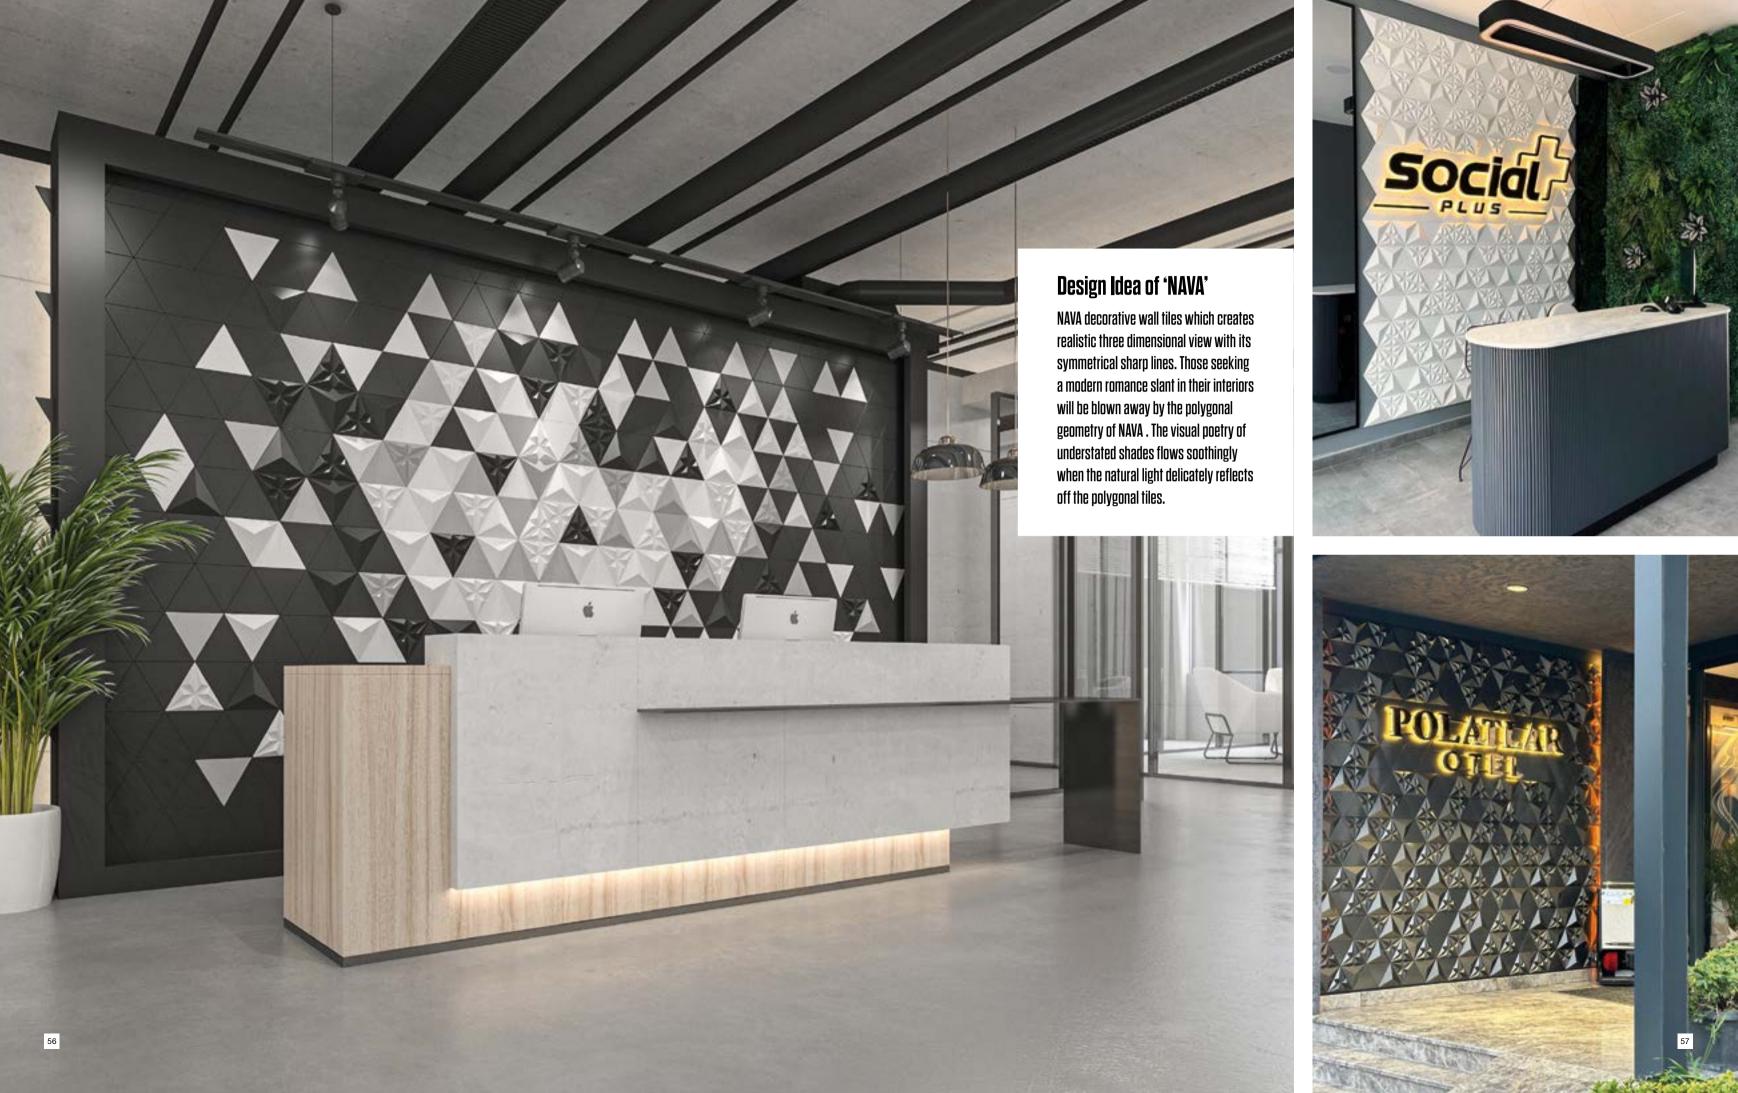

## Design Idea of 'ZETA'

REEL

ZETA decorative wall tiles which creates realistic three dimensional view with its symmetrical sharp lines. Those seeking a modern romance slant in their interiors will be blown away by the polygonal geometry of ZETA . The visual poetry of understated shades flows soothingly when the natural light delicately reflects off the polygonal tiles. 

ZETA decorative wall tiles which creates realistic three dimensional view with its symmetrical sharp lines. Those seeking a modern romance slant in their interiors will be blown away by the polygonal geometry of ZETA . The visual poetry of understated shades flows soothingly when the natural light delicately reflects

An entrancing 3D wall panel, NAVA comprises of small triangular tiles of varying angled faces which can be arranged creatively to bring elegant imagery and graphics to life.

X

é i dé é é é é é

ÊÂBJAJERI.

icccccic c

58

Your space captures the feeling of elegance, nobility and grandeur.

Angular and askew, Nava celebrates the beauty of asymmetry. Comprising 3-dimensional tiles. Nava takes its inspiration from the art of origami where complex geometry is woven by folding the paper. Just like in origami, the uneven surfaces of the 3D tiles are folded onto one plane to engender an intricate triangular shape. Whether in randomized configurations or intentional graphic arrangements, Nava's playful interaction with light and shadow is sure to seize the attention of the viewers.

## **Product Introduction Guide / Nava**

The first model of 2nd generation 'NAVA' was lauched at the begginning of 2021. This model is formed by combining 3 different tiles. You can create many different patterns by using flat, pyramid and polygon tiles together or separately. There will be 2 different part: 1 - buttom installation part 2 - upper visual part The upper visual part will be installed after the bottom part. The sub-frame part has screwing and centering holes. It can be centered to each other easly. The installation method is same as LEGO system.