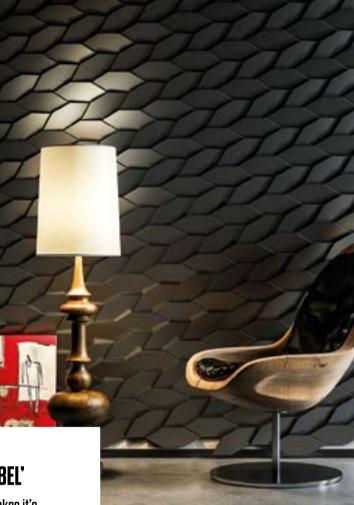

# MABEL

This small polygonal tiles in opposing directions to create a subtle geometric stripe. Design of the tile give a sense of depths to the Wall by playing with the lights and shadows created by Mabel 's polygonal geometry.

-

Mabel's design concept is an invitation to imagine , play and create. Each tile of the design is independently moves according to the designer dream.

A modern , textural wall & ceiling feature of Mabel let you to create many different magnificent wall designs. The power of the design gives each Wall or ceiling a unique character of its own.