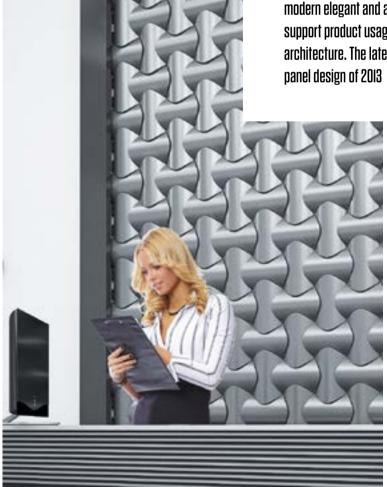

# Spline

3D WALL "Spline" has 3d knitting visuality which is inspired by the moving of splay lines, its elegant, simple, fashionable design.

# An integral and modular programme

The integrel, modular panel programme "Spline" is fully geared to the requirements that architects set for panels. Extremely comprehensive in terms of colors and surface finishes. "Spline" is also available with LED lightining. The panels are suitable for interior wall and ceiling surfaces.

# PASSION FOR FASHION

"SPLINE" gives each wall or surface a unique character of its own.

"Spline" panels are made of different kind of plastics which are prefered in ise of high polymer technology. This characteristics make the product strong, durable, light.